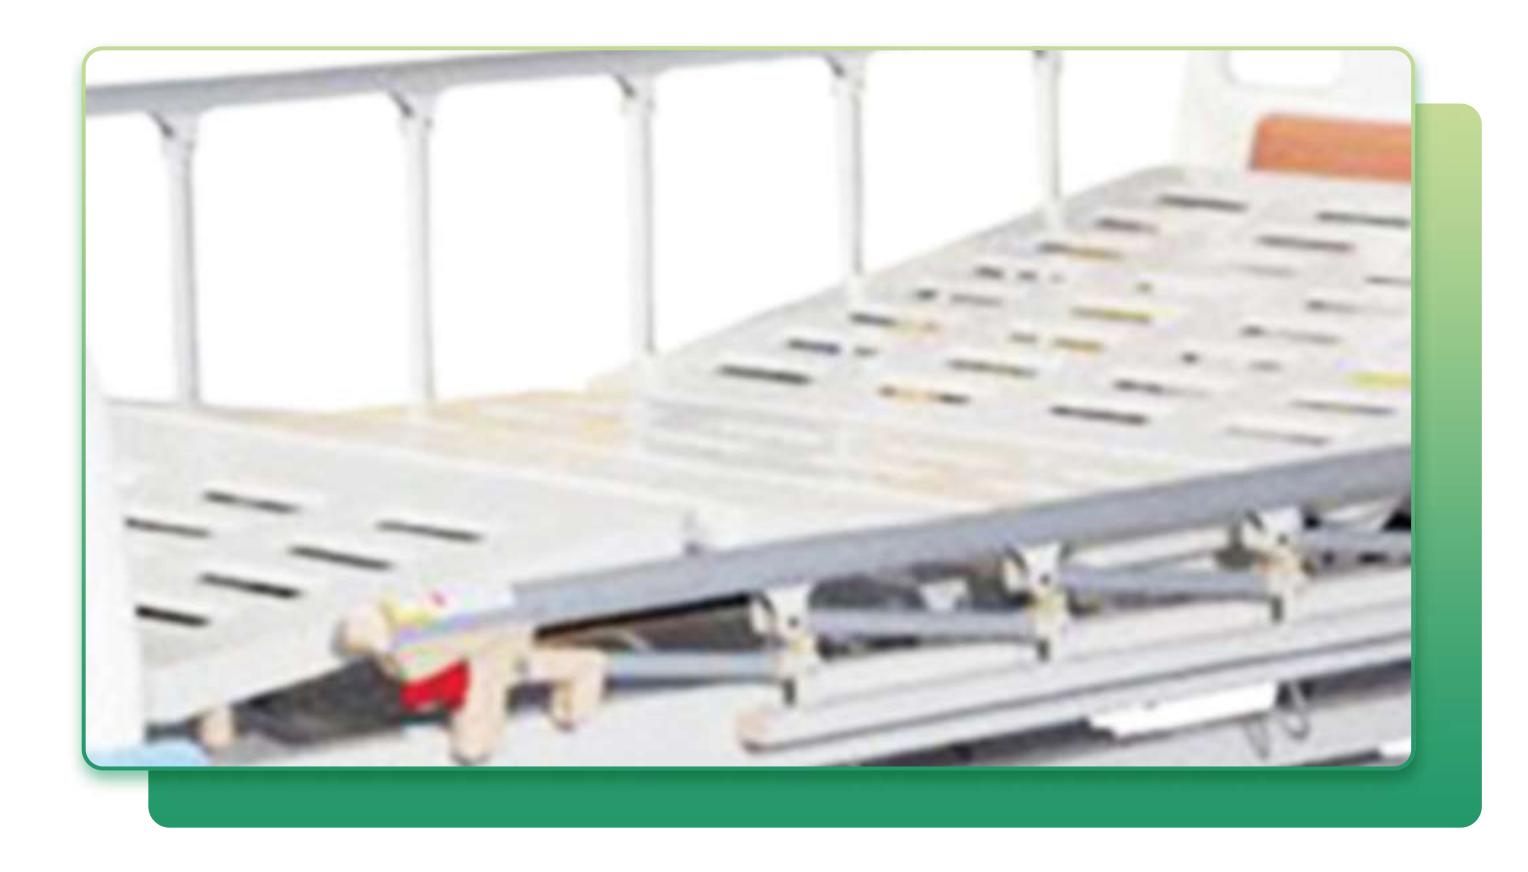

- 4) 4-Part Steel Bedboards
- 5) 6-Crank Al-Alloy Handrails
- 6) Fully Tested Sturdy Contruction Capable Of Taking A Maximum User Weight Of Up To 250kg
- 7) Four Silent Wheels With Cross Brakes, Φ125mm
- 8) With One Ss Height Adjustable I.V Pole, With Drainage Hook
- 9) With 80mm Thickness Foam Mattress
- 10) Color: Blue Or Wooden Color As Photo Show