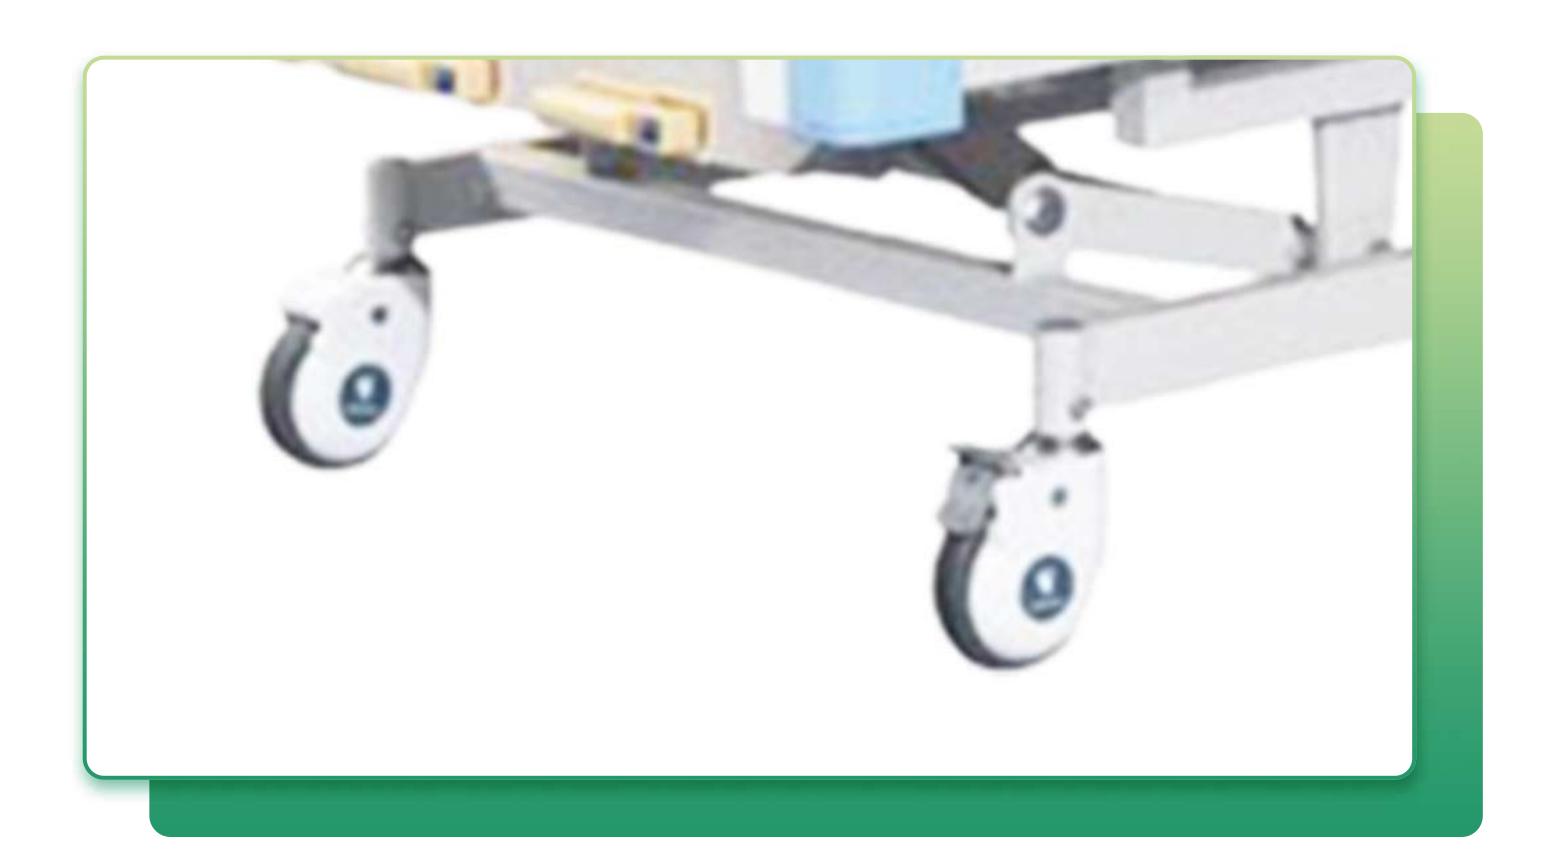

- 4) 4-Part Steel Bedboards
- 5) 6-Crank Al-Alloy Handrails
- 6) Fully Tested Sturdy Contruction Capable Of Taking A Maximum User Weight Of Up To 250kg
- 7) Four Silent Wheels With Cross Brakes, Φ125mm
- 8) With One Ss Height Adjustable I.V Pole, With Drainage Hook
- 9) With 80mm Thickness Foam Mattress
- 10) Color: Blue Or Wooden Color As Photo Show