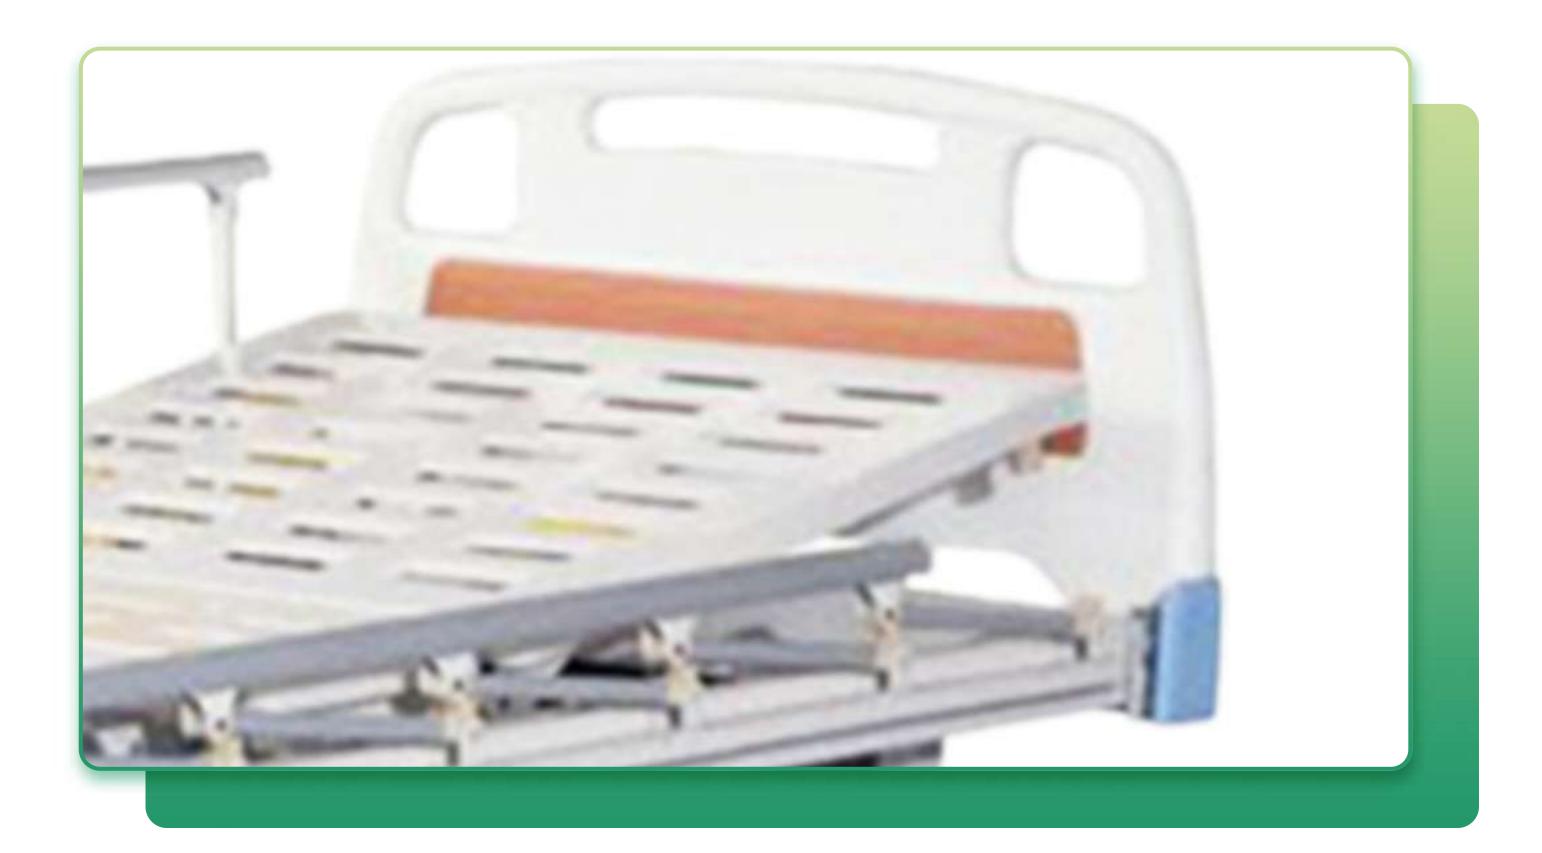

## **Features**

- 1) Overallsize (L\*W\*H):2160\*960\*(500-750)mm
- 2) Durable Frame: Made Of Cold-Rolled Steel Plate, Treated By Electro-Coating And Powder-Coating
- 3) Detachable ABS Headboard/Footboard, With Plastic Patient Name Card

- 4) 4-Part Steel Bedboards
- 5) 6-Crank Al-Alloy Handrails
- 6) Fully Tested Sturdy Contruction Capable Of Taking A Maximum User Weight Of Up To 250kg
- 7) Four Silent Wheels With Cross Brakes, Φ125mm
- 8) With One Ss Height Adjustable I.V Pole, With Drainage Hook
- 9) With 80mm Thickness Foam Mattress
- 10) Color: Blue Or Wooden Color As Photo Show