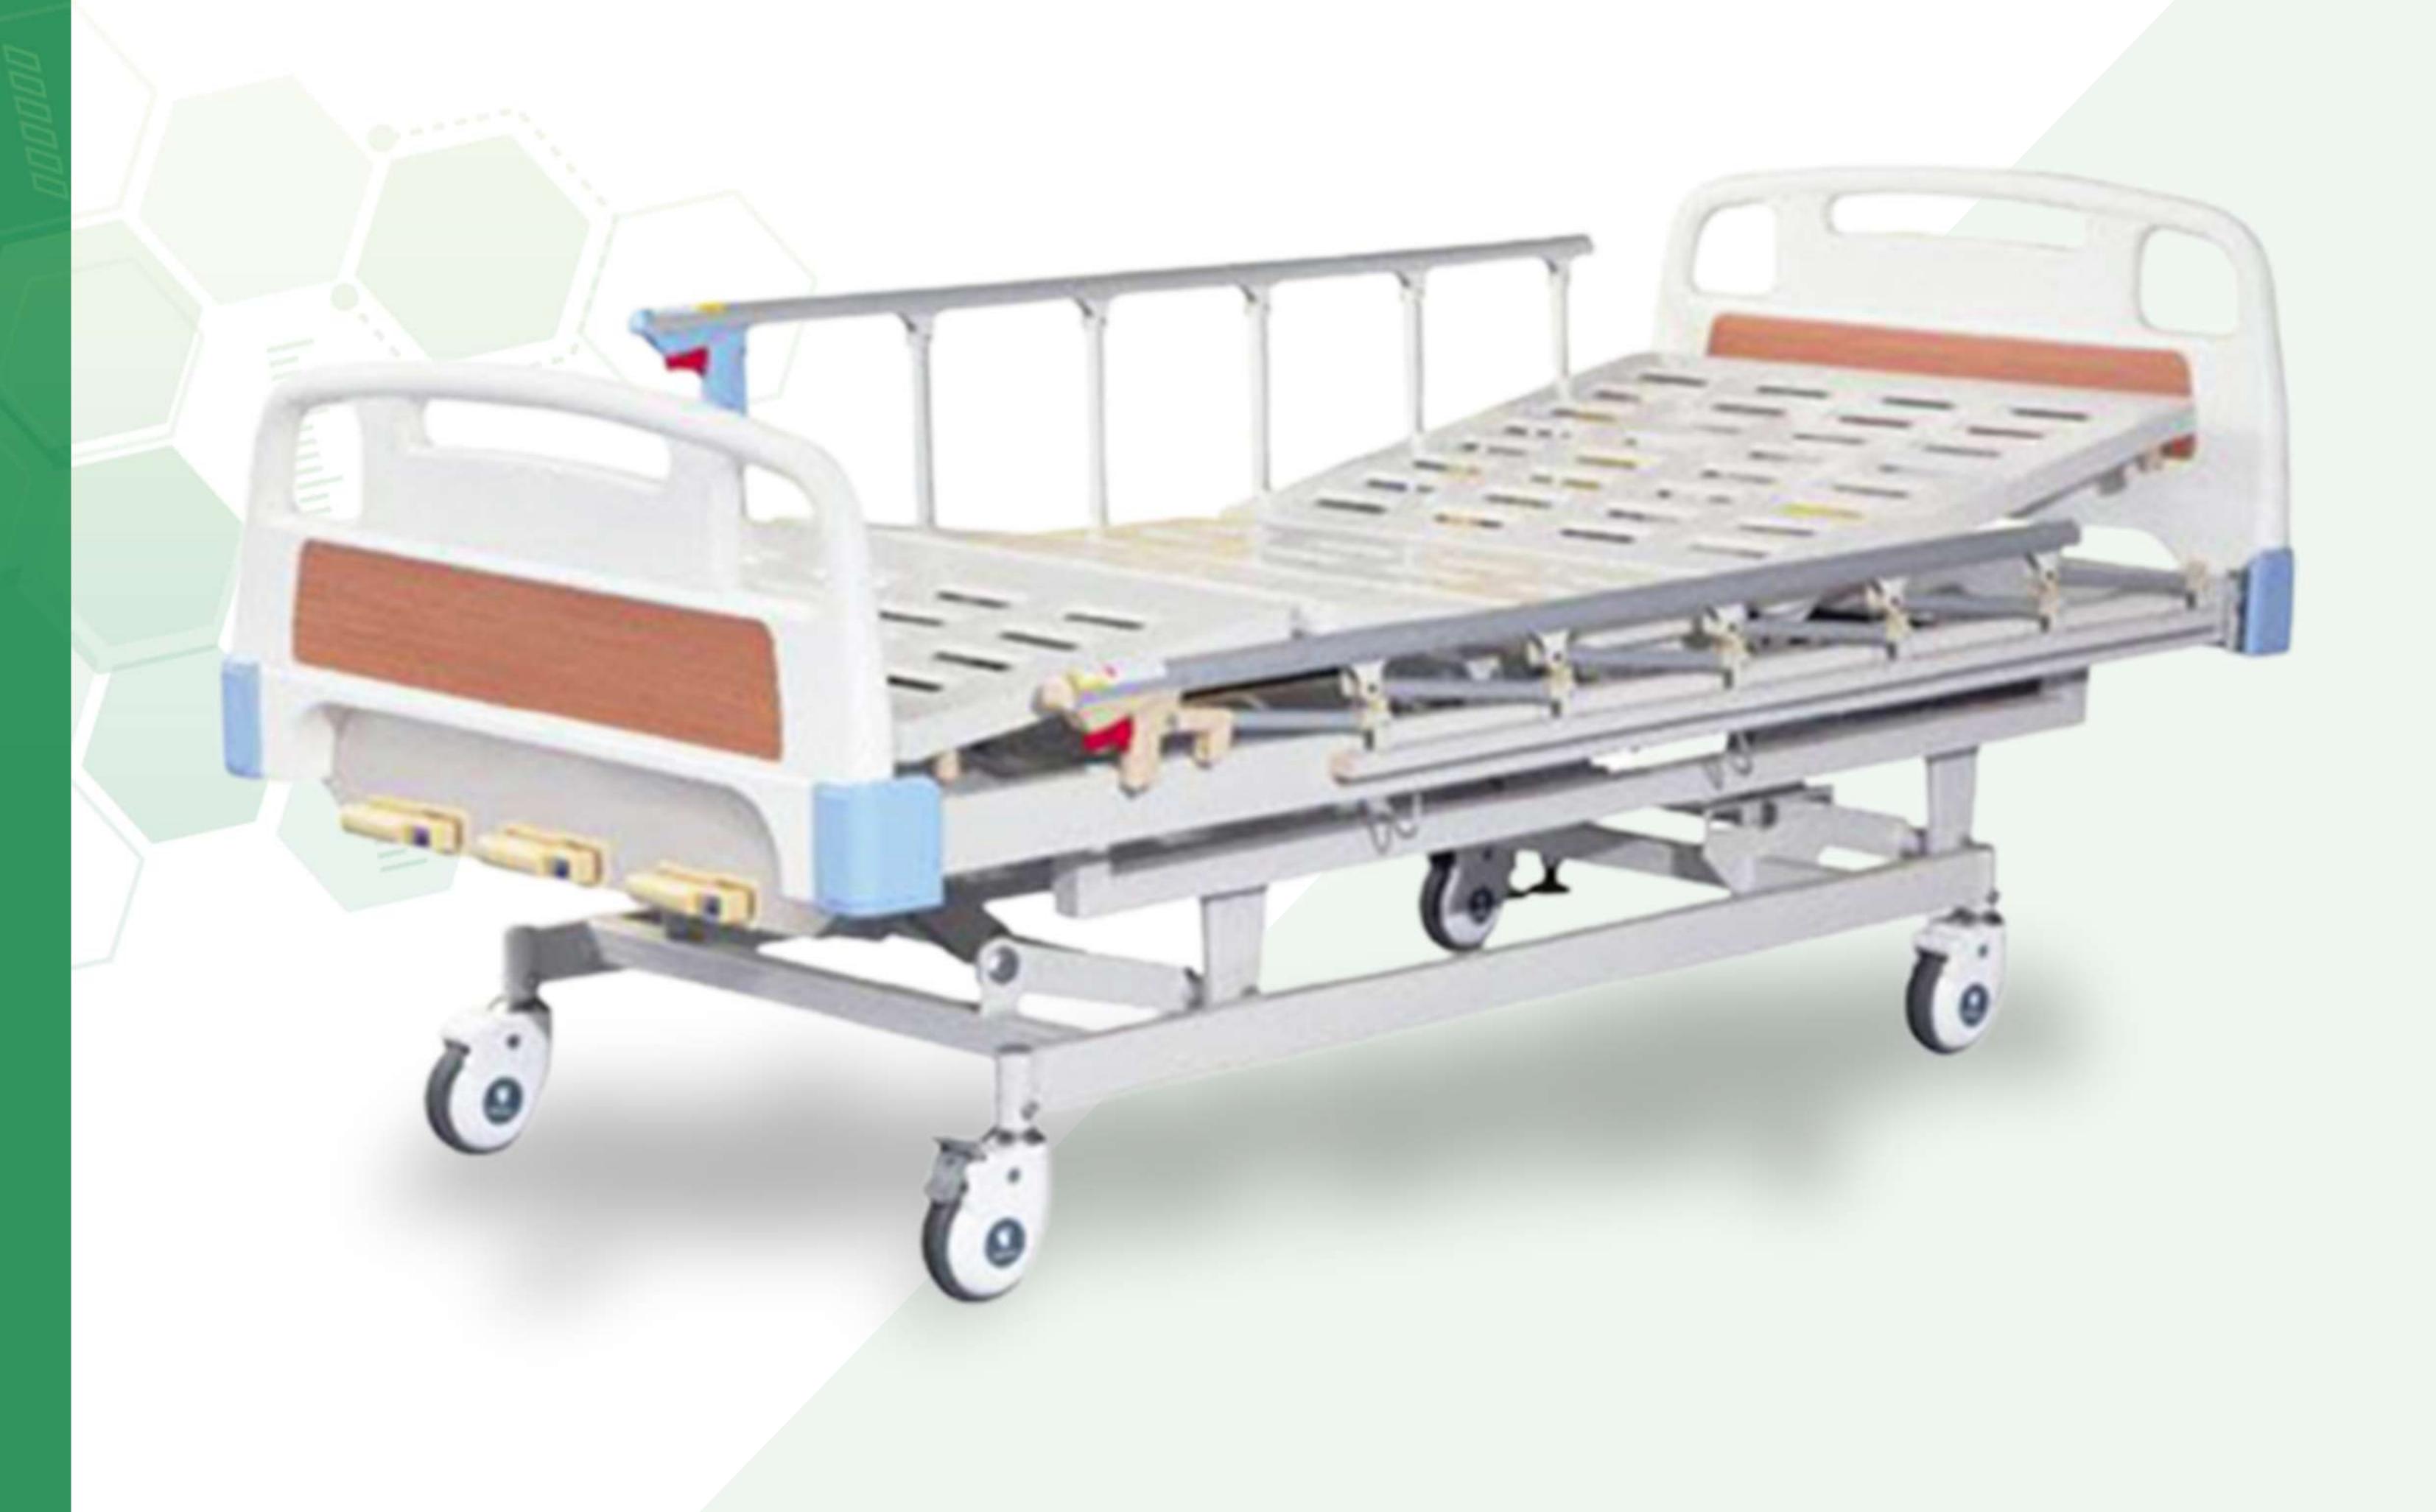

## AG-BMS003

3 Cranks Manual Bed

Global B2B Marketplace Focused On The Supply And Procurement Of Medical Equipment And Devices

w w w . m e d w i s h . c o m

## TECHNICAL DATA

- 1) Backrest Max Upward Angle: 75°
- 2) Footrest Max Upward Angle: 40°
- 3) Height Adjustment: 500-750mm

## **Features**

- 1) Overallsize (L\*W\*H):2160\*960\*(500-750)mm
- 2) Durable Frame: Made Of Cold-Rolled Steel Plate, Treated By Electro-Coating And Powder-Coating
- 3) Detachable ABS Headboard/Footboard, With Plastic Patient Name Card

- 4) 4-Part Steel Bedboards
- 5) 6-Crank Al-Alloy Handrails
- 6) Fully Tested Sturdy Contruction Capable Of Taking A Maximum User Weight Of Up To 250kg
- 7) Four Silent Wheels With Cross Brakes, Φ125mm
- 8) With One Ss Height Adjustable I.V Pole, With Drainage Hook
- 9) With 80mm Thickness Foam Mattress
- 10) Color: Blue Or Wooden Color As Photo Show