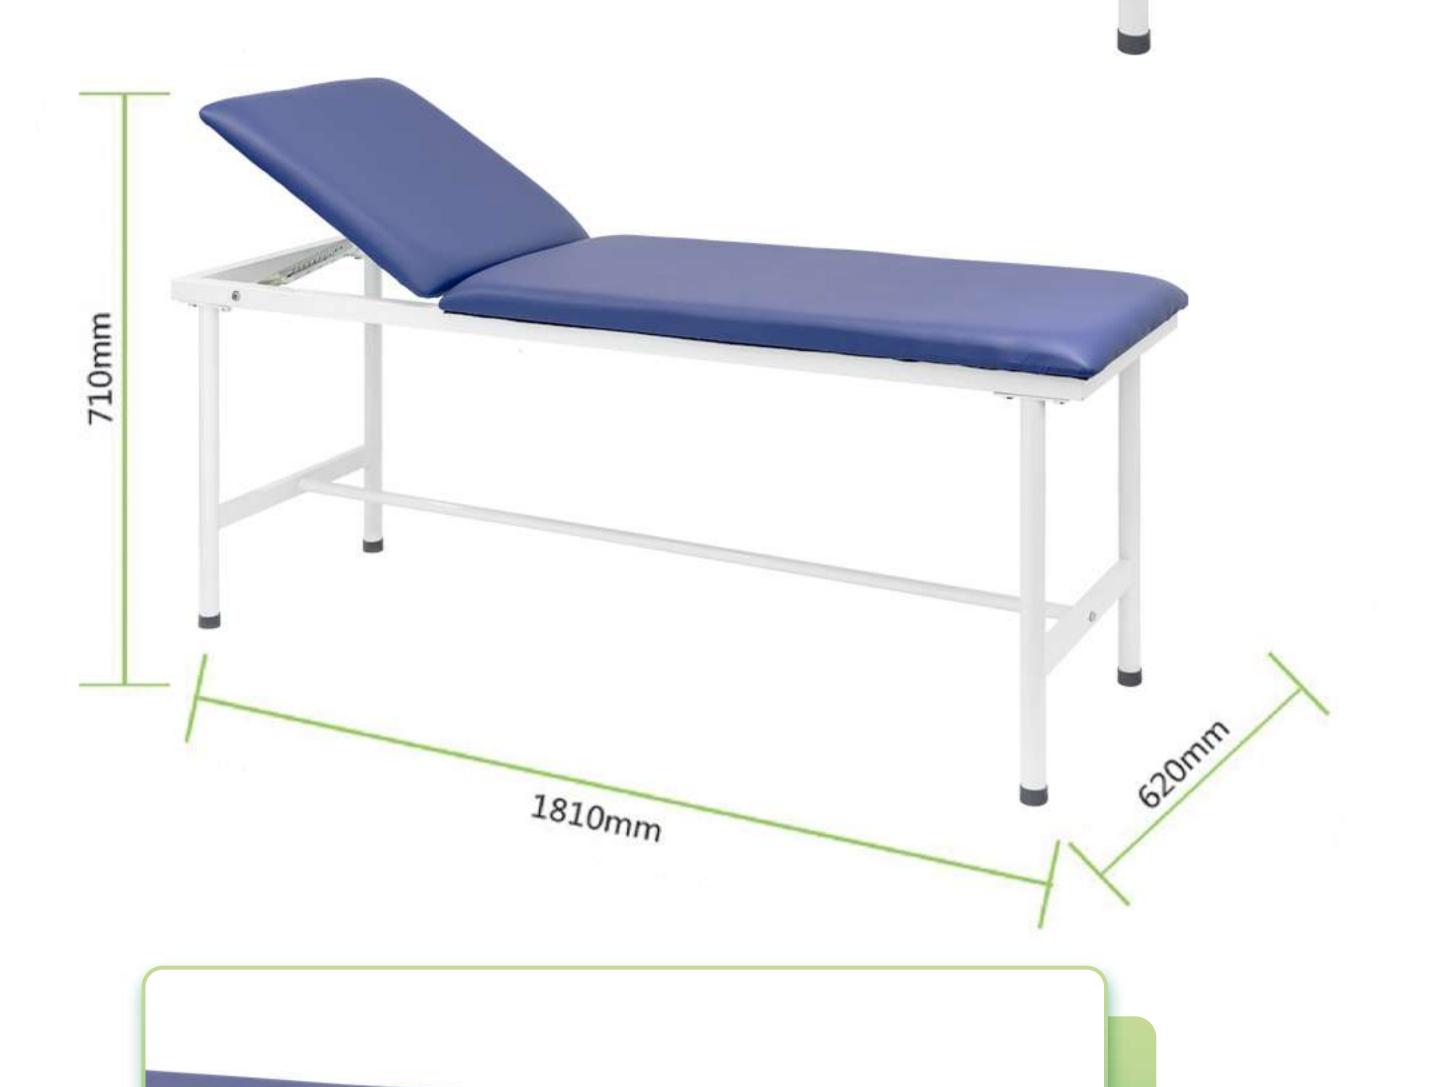

### TECHNICAL DATA

Model:

Product Size: 181\*62\*71cm

The Frame Of This Couch Is Made Of Power Coated Steel, White Color

AG-ECC01

The Surface Has Two Sections, Backrest Section Can Be Lifted Up From 0°To 60°Easily