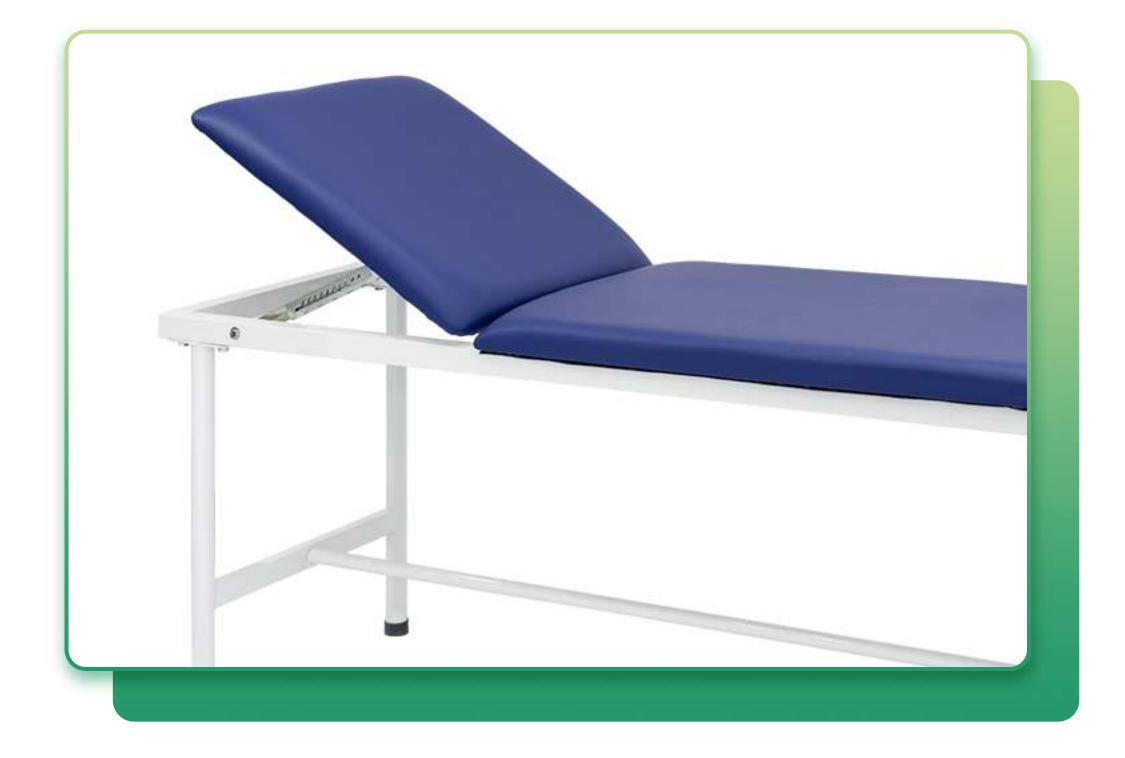

### TECHNICAL DATA

Model:

Product Size: 181\*62\*71cm

The Frame Of This Couch Is Made Of Power Coated Steel, White Color

AG-ECC01

The Surface Has Two Sections, Backrest Section Can Be Lifted Up From 0°To 60°Easily