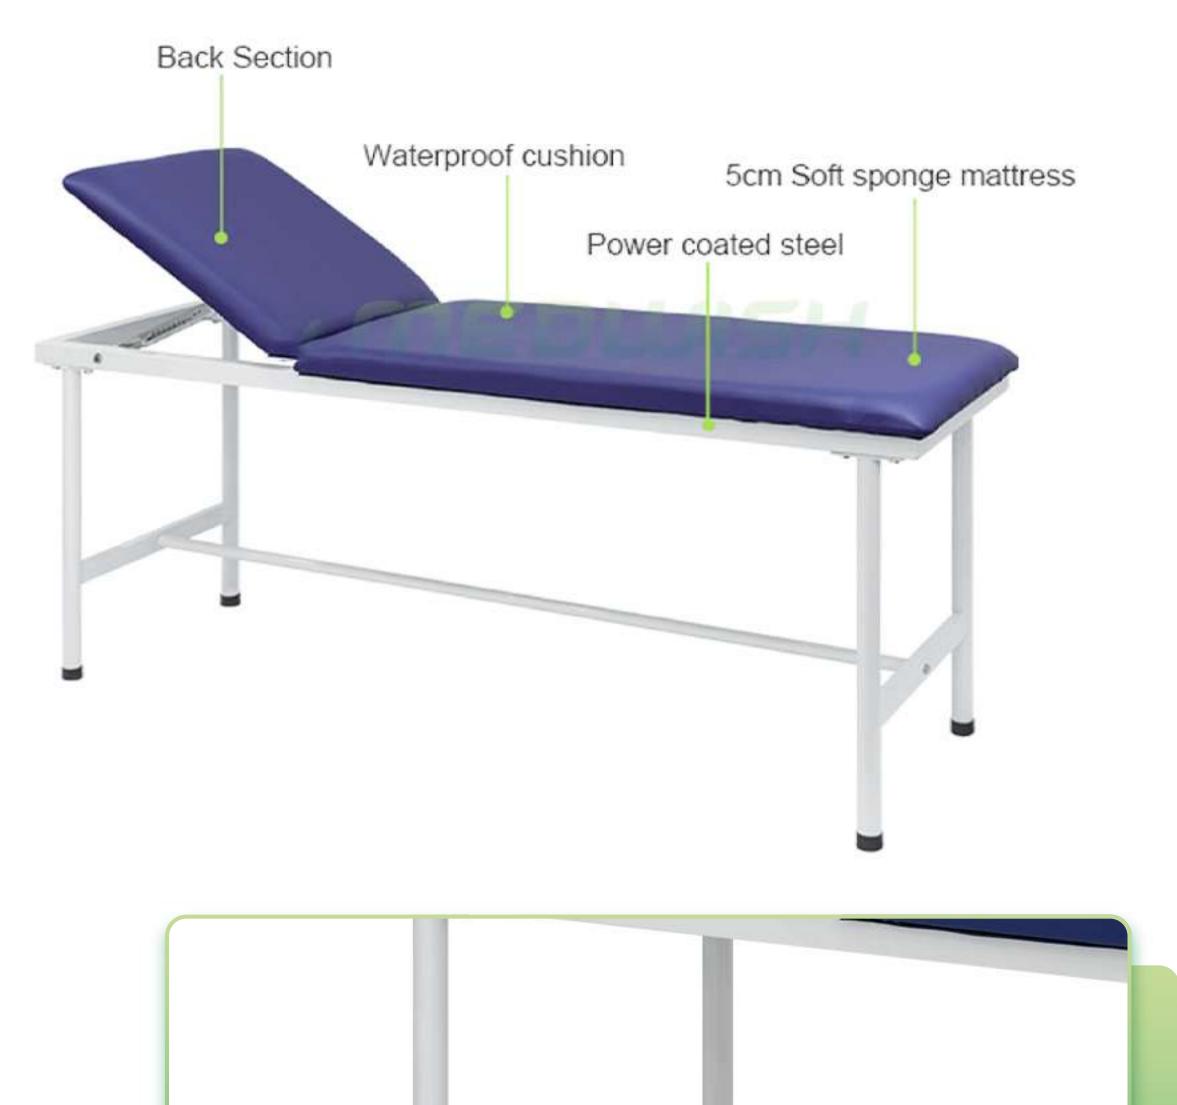

### TECHNICAL DATA

Model:

Product Size: 181\*62\*71cm

The Frame Of This Couch Is Made Of Power Coated Steel, White Color

AG-ECC01

The Surface Has Two Sections, Backrest Section Can Be Lifted Up From 0°To 60°Easily

The Surface Is Equipped With 5cm Soft Sponge Mattress, PU Cover, Waterproof, Easy Cleaning, Wear–Resisting