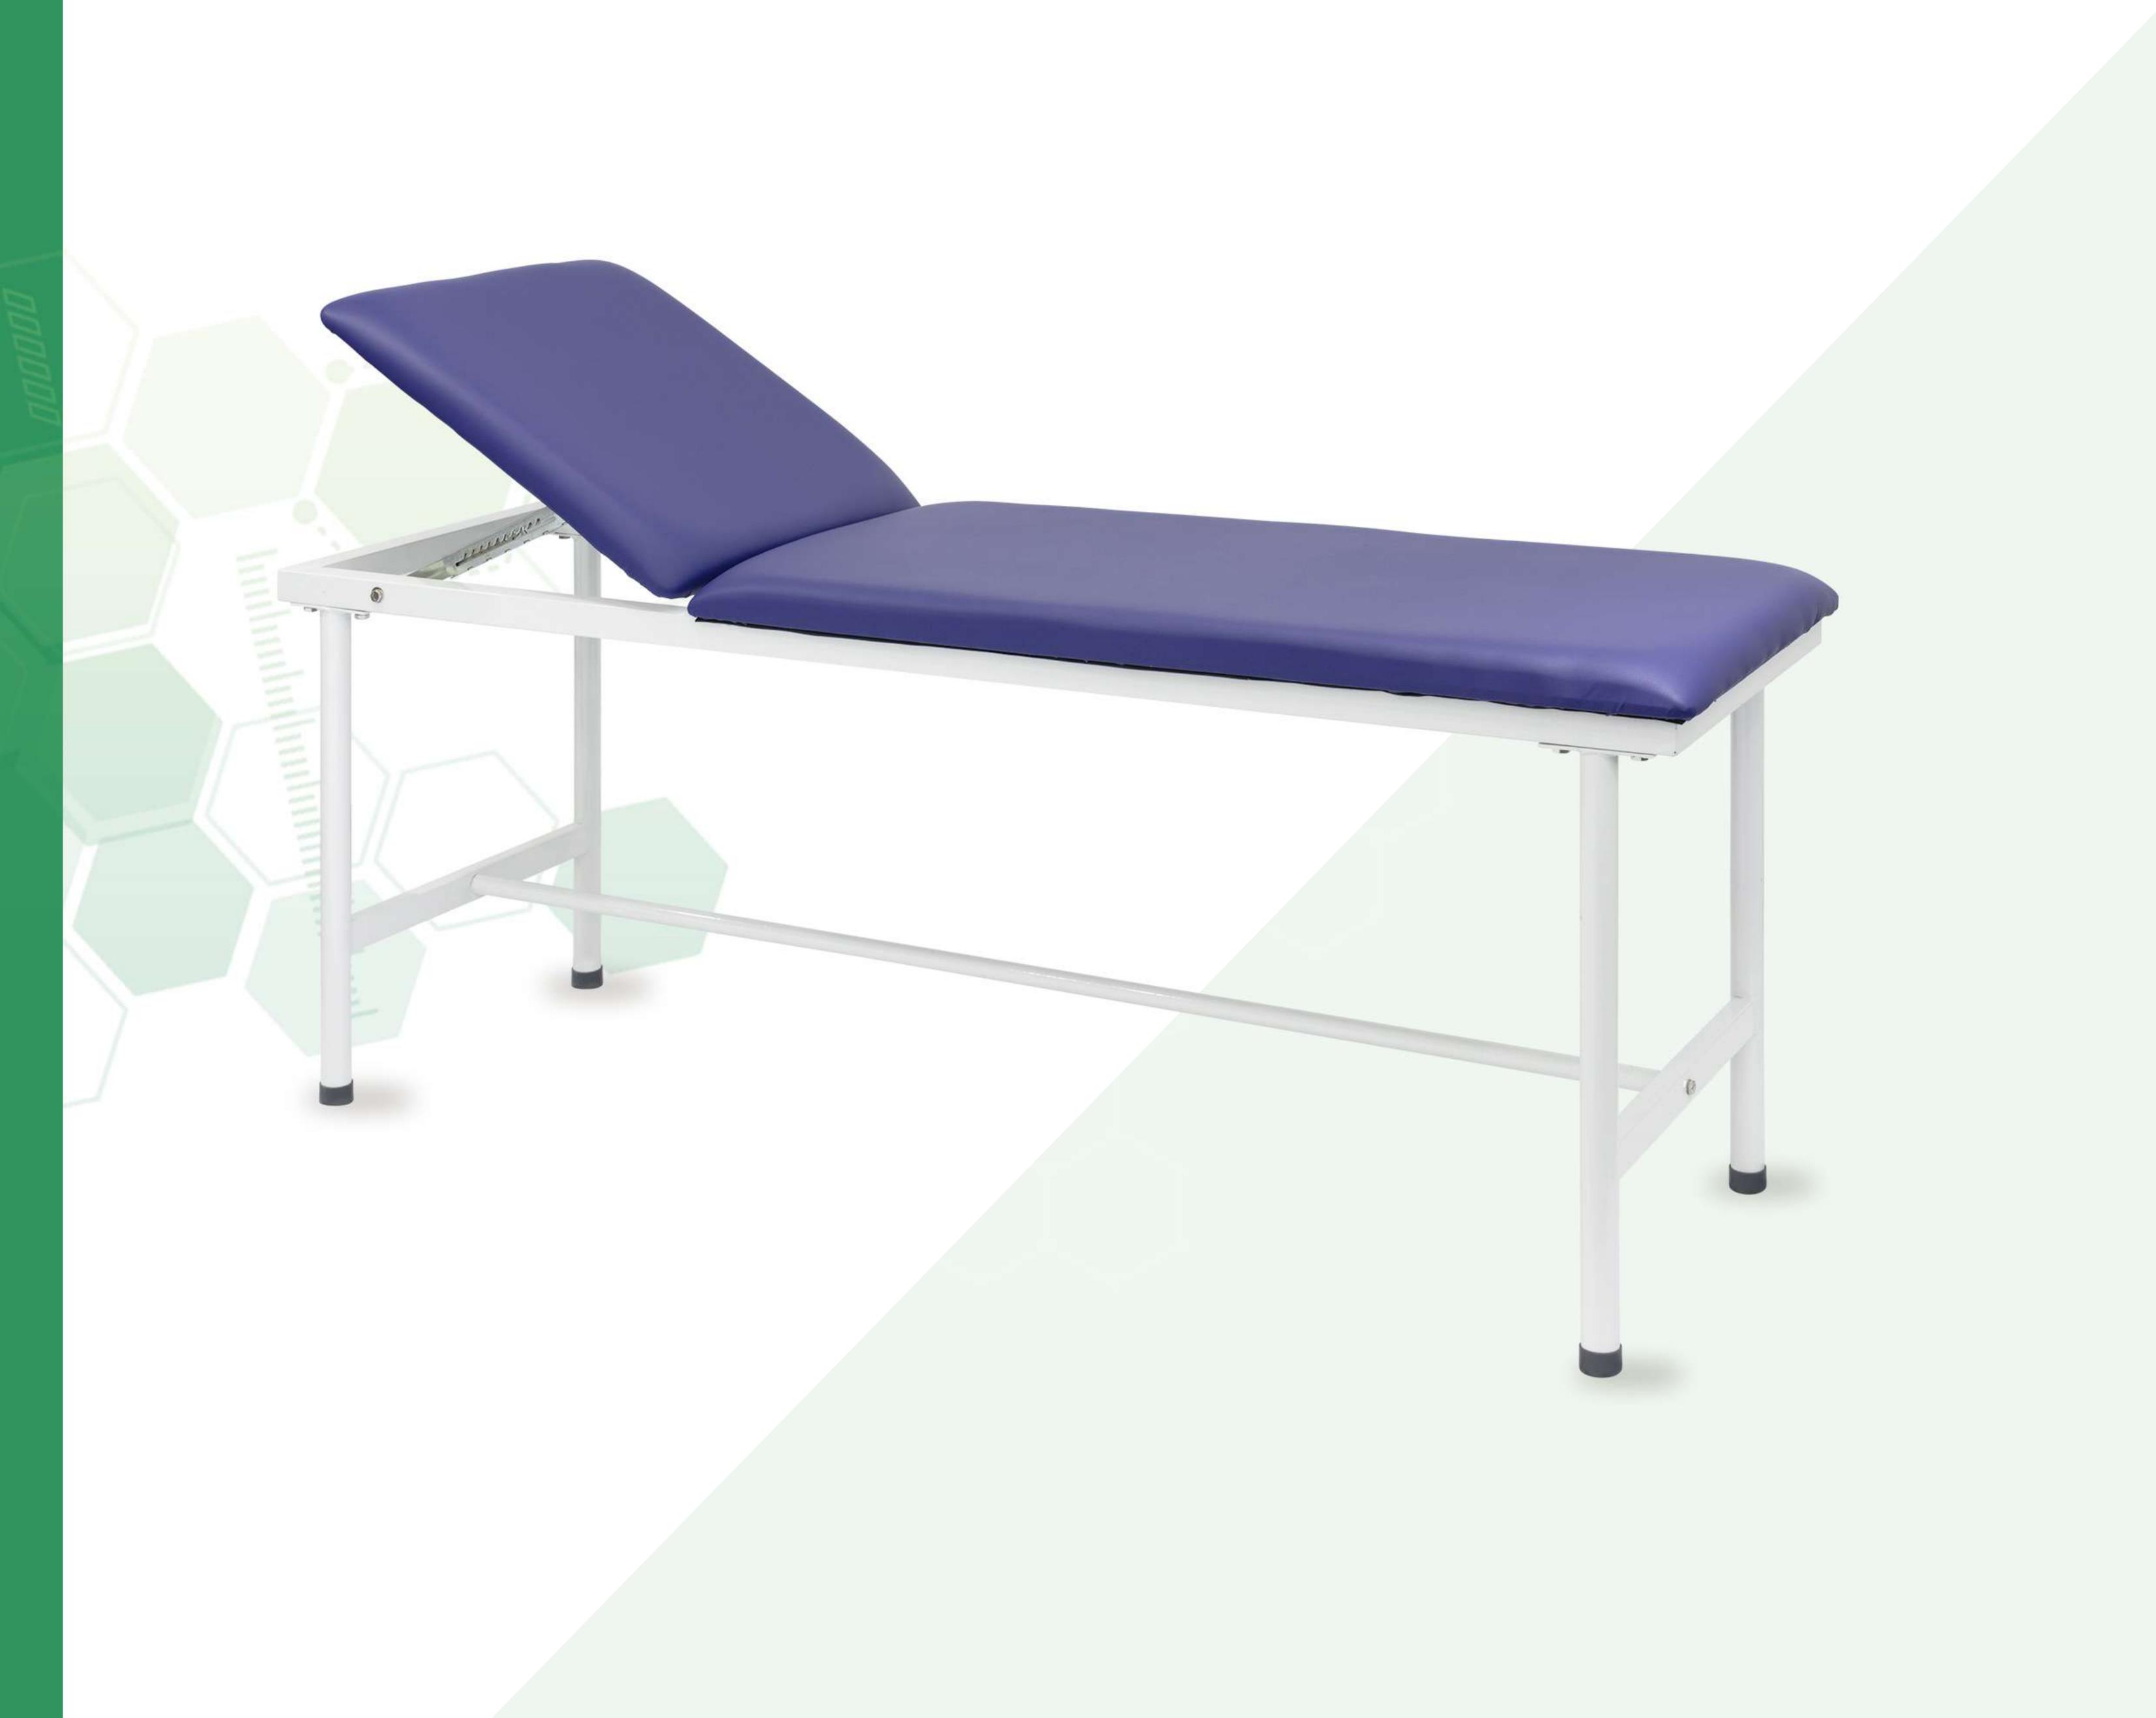

## **Examination Couch**

### TECHNICAL DATA

Model:

Product Size: 181\*62\*71cm

The Frame Of This Couch Is Made Of Power Coated Steel, White Color

AG-ECC01

The Surface Has Two Sections, Backrest Section Can Be Lifted Up From 0°To 60°Easily

The Surface Is Equipped With 5cm Soft Sponge Mattress, PU Cover, Waterproof, Easy Cleaning, Wear–Resisting