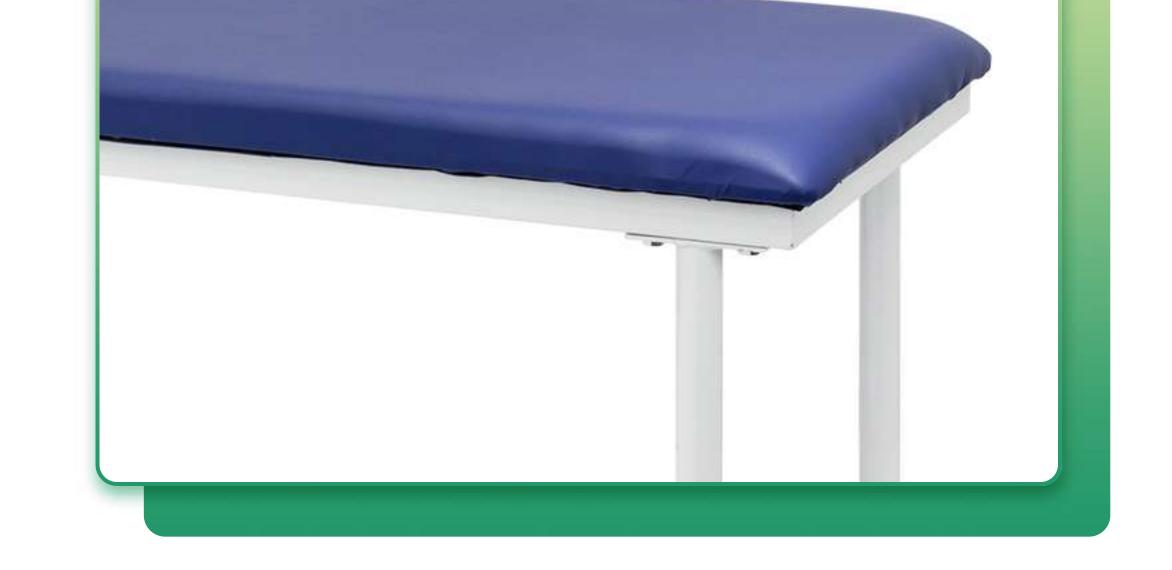

The Surface Is Equipped With 5cm Soft Sponge Mattress, PU Cover, Waterproof, Easy Cleaning, Wear–Resisting