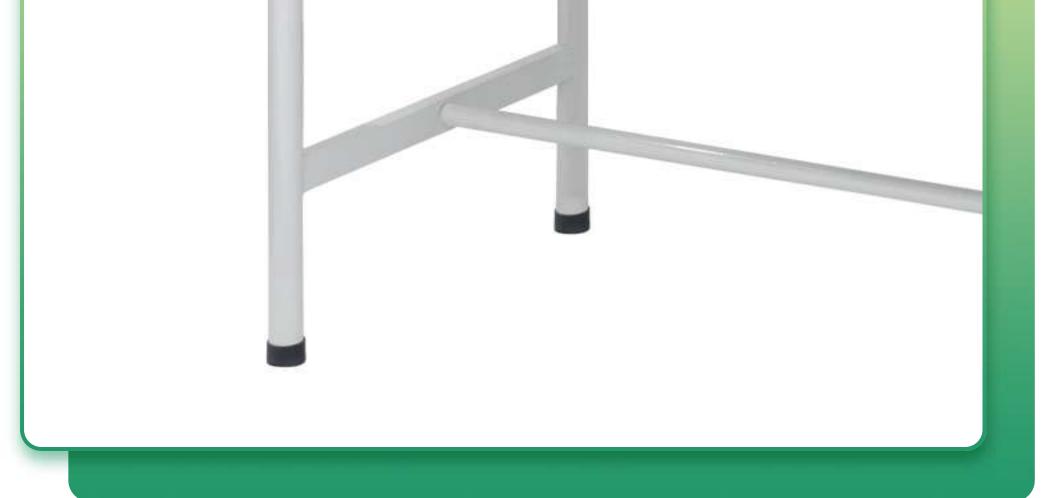

## MEDUJSH

# $\mathbf{AG-ECC01}$

## **Examination Couch**



### Global B2B Marketplace Focused On The Supply And Procurement Of Medical Equipment And Devices

www.w.w.m.e.d.w.i.s.h..c.om

## **Technical Parameter**

### TECHNICAL DATA

Model:

Product Size: 181\*62\*71cm

The Frame Of This Couch Is Made Of Power Coated Steel, White Color

AG-ECC01

The Surface Has Two Sections, Backrest Section Can Be Lifted Up From 0°To 60°Easily

The Surface Is Equipped With 5cm Soft Sponge Mattress, PU Cover, Waterproof, Easy Cleaning, Wear–Resisting



#### The Bottom Of The Legs Has Rubber Pad, Anti-Skidding













#### Jiangsu Medwish Network Technology Co., Ltd

Website:www.medwish.com ADD:Aoyang International Building,Zhangjiagang,-Jiangsu,215600,China Tel: 0086 138 1298 8917 Fax: 0086-512-58170725

## Follow Us f