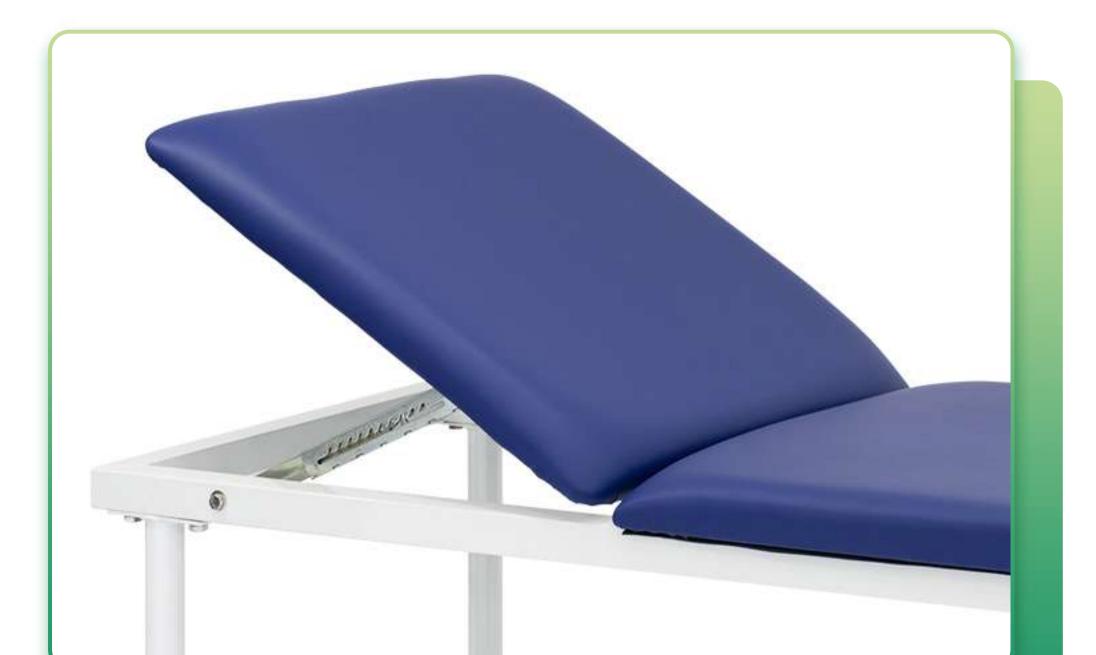

### TECHNICAL DATA

Model:

Product Size: 181\*62\*71cm

The Frame Of This Couch Is Made Of Power Coated Steel, White Color

AG-ECC01

The Surface Has Two Sections, Backrest Section Can Be Lifted Up From 0°To 60°Easily