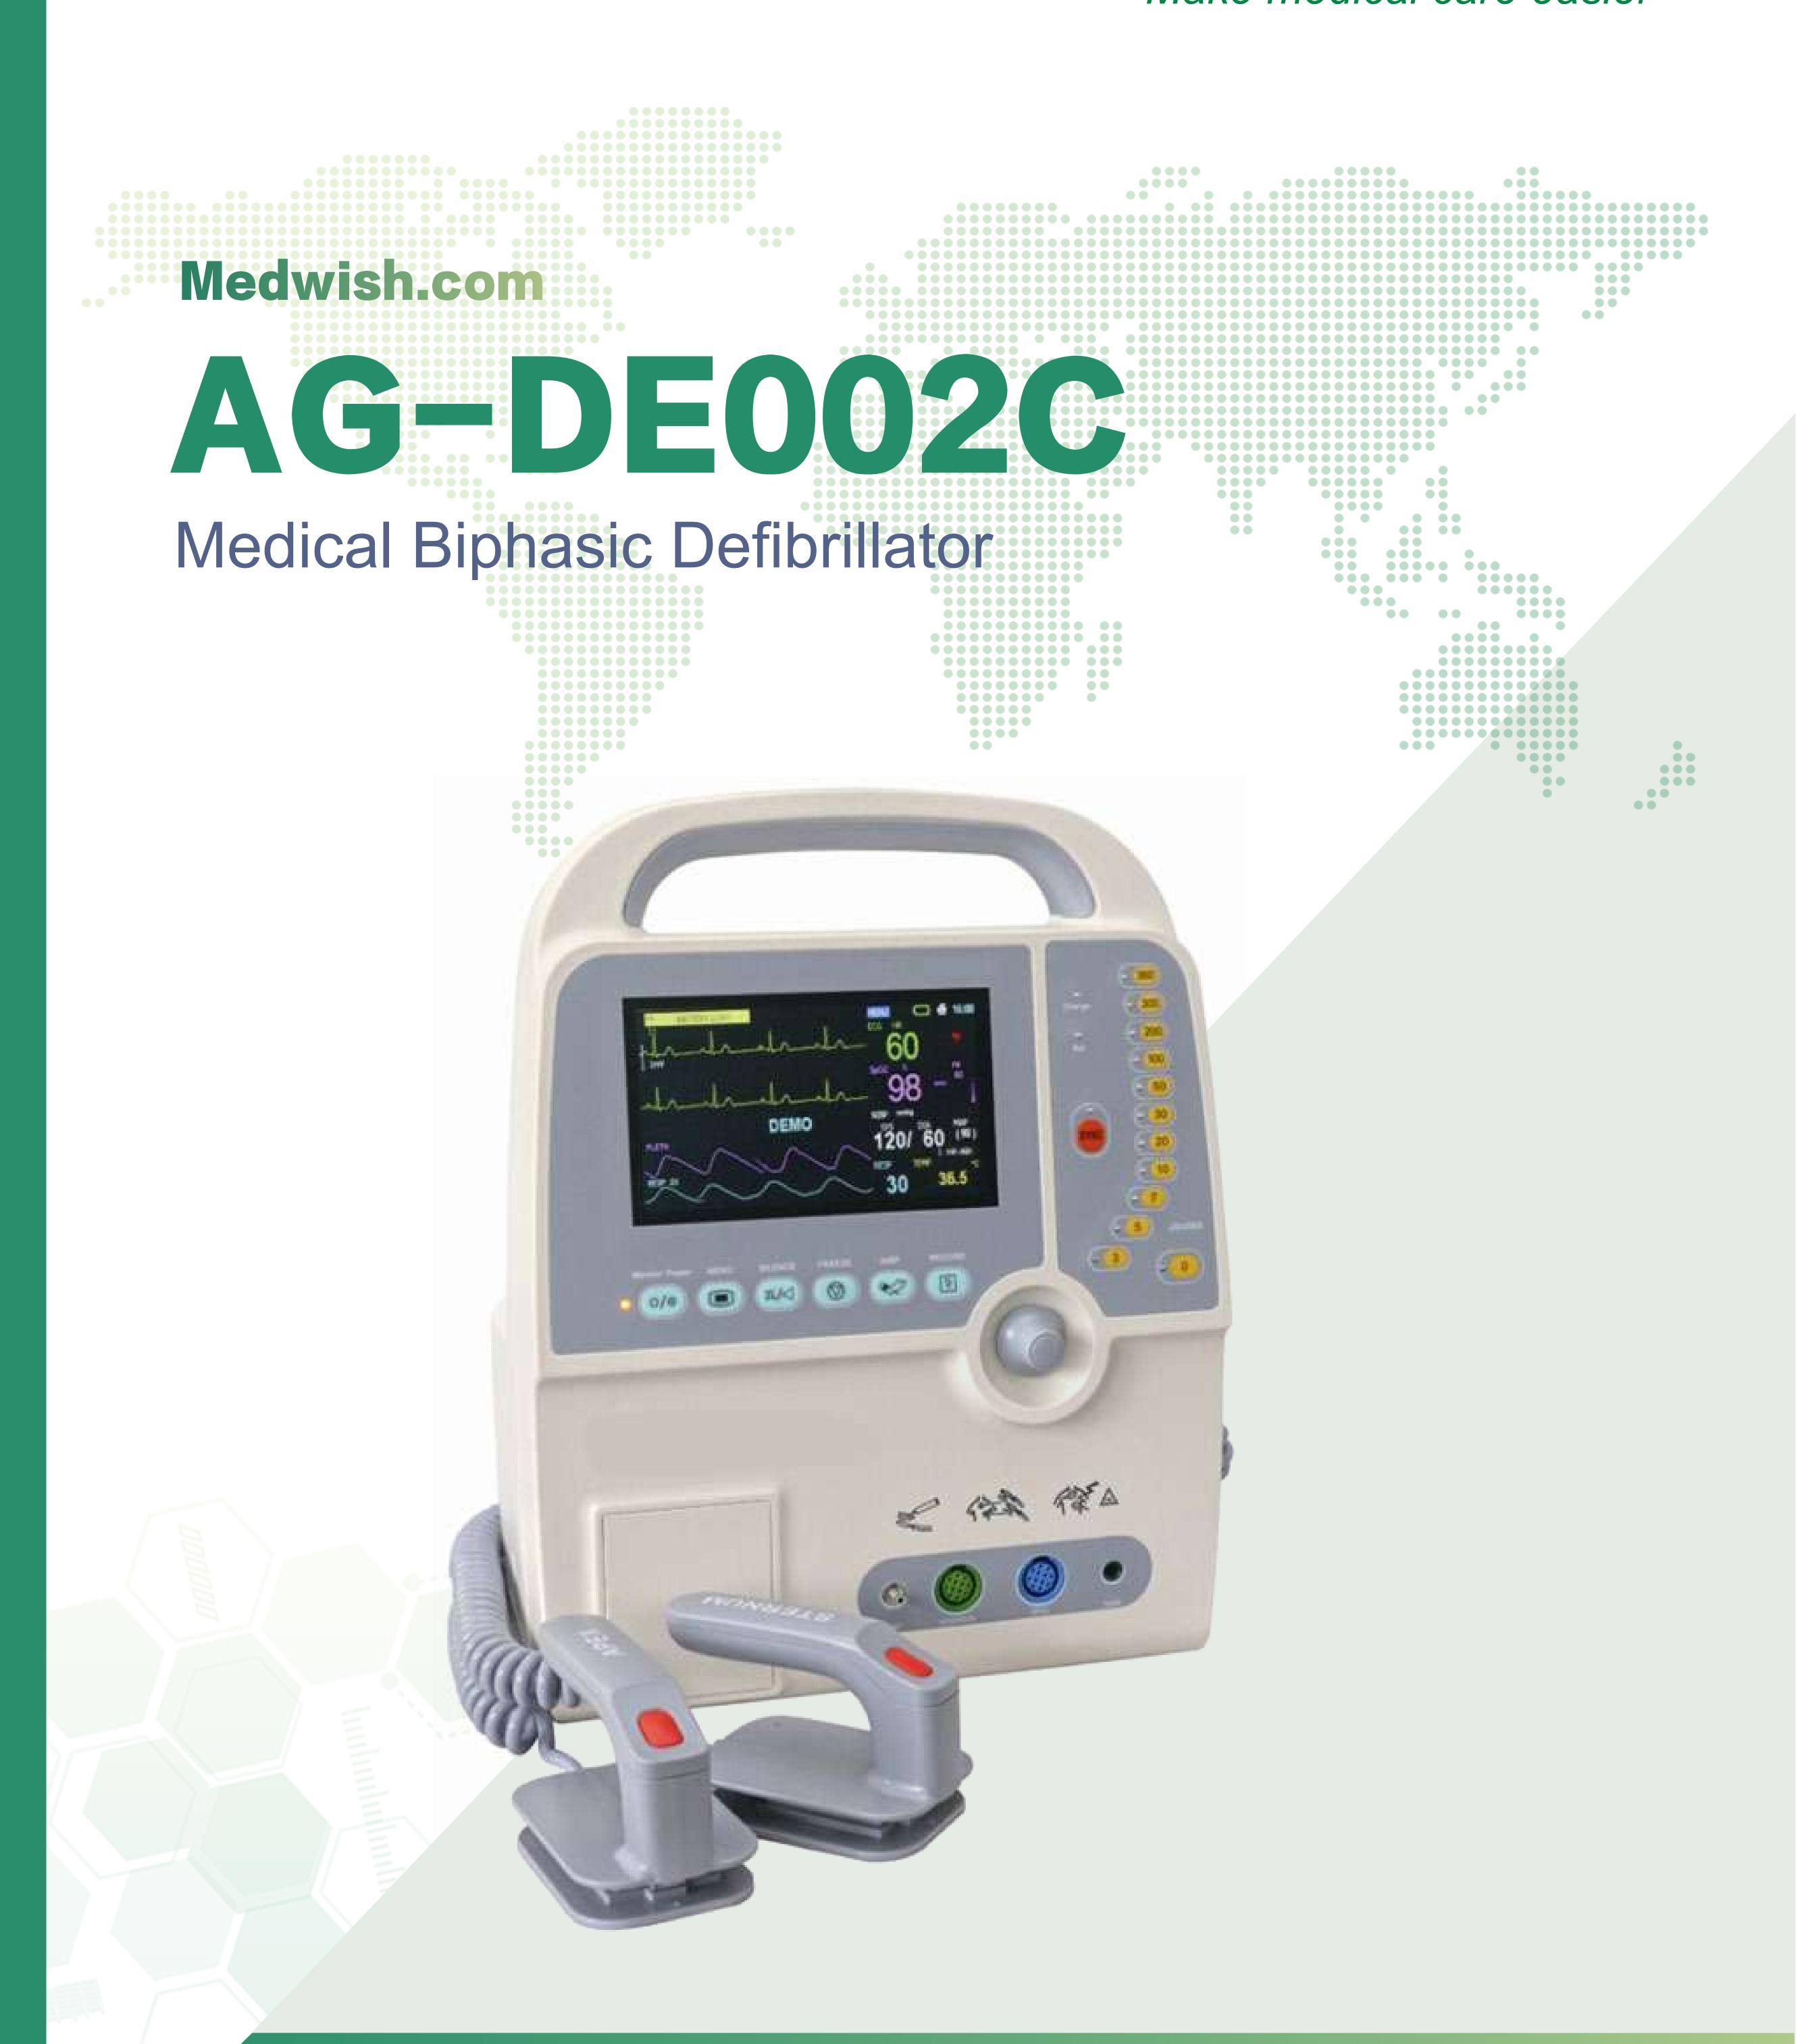

| TECHNICAL PARAMETER            |                                                                                                                                                                                                                                                                 |
|--------------------------------|-----------------------------------------------------------------------------------------------------------------------------------------------------------------------------------------------------------------------------------------------------------------|
| Standard                       | Li-ion battery, Built-in Recorder, Defibrillation discharge trigger recording, Input circuit                                                                                                                                                                    |
| TFT color display              | Screen Size: 7 inches (17.7cm) diagonally                                                                                                                                                                                                                       |
| ECG                            | a) 3-lead ECG cable, or 5-lead ECG cable, paddles.<br>b) Displayed on monitor, paddles, I, II, III, AVR, AVL, AVF, V.                                                                                                                                           |
| NIBP                           | Method: automatic oscillation Working mode: manual/automatic                                                                                                                                                                                                    |
| TEMP                           | Measurement range: 20-45°C                                                                                                                                                                                                                                      |
| SpO2                           | Display: SpO2 value, pulse histogram, waveform, pulse                                                                                                                                                                                                           |
| Pulse                          | Pulse range: 0~300bpm Pulse accuracy: ±2bpm                                                                                                                                                                                                                     |
| Defibrillator:Biphasic/ Manual | External Synchronous/Asynchronous Defibrillation. 1.Charge Time: Less than 10 seconds to 360 Joules 2.Energy Selection: Selectable at 0, 3, 5, 7, 10, 20, 30, 50, 100, 200, 300, 360 joules 3.Standard Adult/Pediatric Paddles: Reusable external adult paddles |
| AED Optional                   | Adult Mode:150J/150J/200J 120J/120J/150J<br>Children Mode:50J/50J/75J 30J/30J/50J                                                                                                                                                                               |
| Standard:                      | Biphasic defibrillation/ECG/NIBP/TEMP/Spo2/Pulse/Print/Li-ion Battery                                                                                                                                                                                           |

With the most complete functions is the best seller on medwish.com.It is equipped with Biphasic defibrillation, ECG, NIBP, TEMP, Spo2, Pulse, Print, and Li-ion Battery for multiple uses.

Packing Size: 560×460×470mm