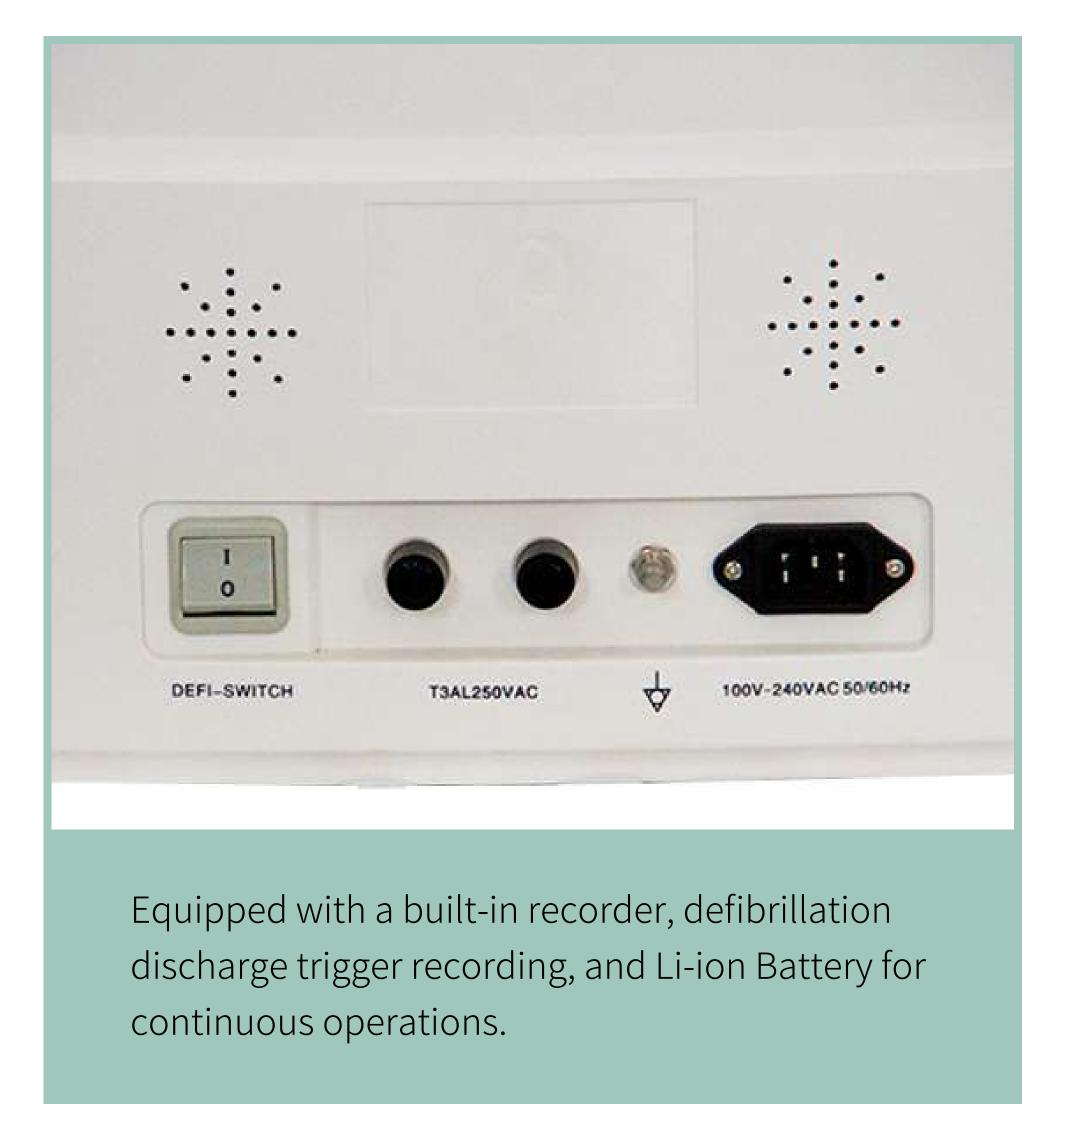

| TECHNICAL PARAMETER            |                                                                                                                                                                                                                                                                 |
|--------------------------------|-----------------------------------------------------------------------------------------------------------------------------------------------------------------------------------------------------------------------------------------------------------------|
| Standard                       | Li-ion battery, Built-in Recorder, Defibrillation discharge trigger recording, Input circuit                                                                                                                                                                    |
| TFT color display              | Screen Size: 7 inches (17.7cm) diagonally                                                                                                                                                                                                                       |
| ECG                            | a) 3-lead ECG cable, or 5-lead ECG cable, paddles.<br>b) Displayed on monitor, paddles, I, II, III, AVR, AVL, AVF, V.                                                                                                                                           |
| NIBP                           | Method: automatic oscillation Working mode: manual/automatic                                                                                                                                                                                                    |
| TEMP                           | Measurement range: 20-45°C                                                                                                                                                                                                                                      |
| SpO2                           | Display: SpO2 value, pulse histogram, waveform, pulse                                                                                                                                                                                                           |
| Pulse                          | Pulse range: 0~300bpm Pulse accuracy: ±2bpm                                                                                                                                                                                                                     |
| Defibrillator:Biphasic/ Manual | External Synchronous/Asynchronous Defibrillation. 1.Charge Time: Less than 10 seconds to 360 Joules 2.Energy Selection: Selectable at 0, 3, 5, 7, 10, 20, 30, 50, 100, 200, 300, 360 joules 3.Standard Adult/Pediatric Paddles: Reusable external adult paddles |
| AED Optional                   | Adult Mode:150J/150J/200J 120J/120J/150J<br>Children Mode:50J/50J/75J 30J/30J/50J                                                                                                                                                                               |
| Standard:                      | Biphasic defibrillation/ECG/NIBP/TEMP/Spo2/Pulse/Print/Li-ion Battery                                                                                                                                                                                           |