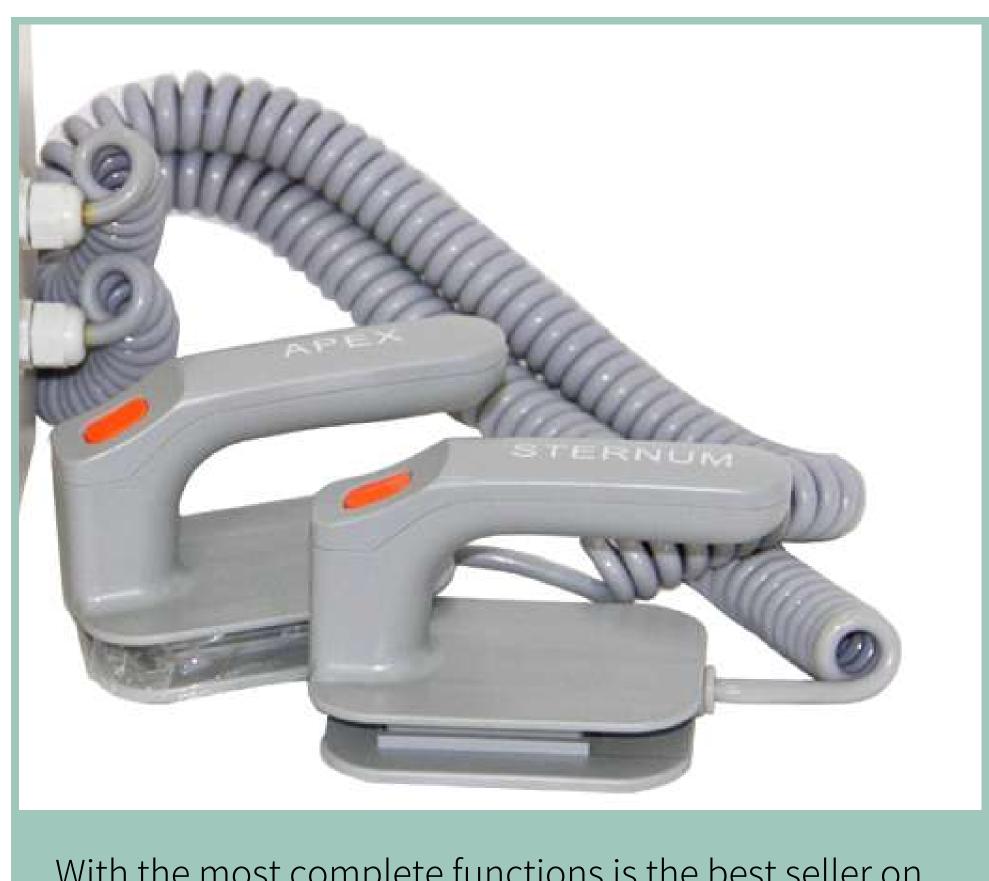

| TECHNICAL PARAMETER            |                                                                                                                                                                                                                                                                 |
|--------------------------------|-----------------------------------------------------------------------------------------------------------------------------------------------------------------------------------------------------------------------------------------------------------------|
| Standard                       | Li-ion battery, Built-in Recorder, Defibrillation discharge trigger recording, Input circuit                                                                                                                                                                    |
| TFT color display              | Screen Size: 7 inches (17.7cm) diagonally                                                                                                                                                                                                                       |
| ECG                            | a) 3-lead ECG cable, or 5-lead ECG cable, paddles.<br>b) Displayed on monitor, paddles, I, II, III, AVR, AVL, AVF, V.                                                                                                                                           |
| NIBP                           | Method: automatic oscillation Working mode: manual/automatic                                                                                                                                                                                                    |
| TEMP                           | Measurement range: 20-45°C                                                                                                                                                                                                                                      |
| SpO2                           | Display: SpO2 value, pulse histogram, waveform, pulse                                                                                                                                                                                                           |
| Pulse                          | Pulse range: 0~300bpm Pulse accuracy: ±2bpm                                                                                                                                                                                                                     |
| Defibrillator:Biphasic/ Manual | External Synchronous/Asynchronous Defibrillation. 1.Charge Time: Less than 10 seconds to 360 Joules 2.Energy Selection: Selectable at 0, 3, 5, 7, 10, 20, 30, 50, 100, 200, 300, 360 joules 3.Standard Adult/Pediatric Paddles: Reusable external adult paddles |
| AED Optional                   | Adult Mode:150J/150J/200J 120J/120J/150J<br>Children Mode:50J/50J/75J 30J/30J/50J                                                                                                                                                                               |
| Standard:                      | Biphasic defibrillation/ECG/NIBP/TEMP/Spo2/Pulse/Print/Li-ion Battery                                                                                                                                                                                           |

With the most complete functions is the best seller on medwish.com.It is equipped with Biphasic defibrillation, ECG, NIBP, TEMP, Spo2, Pulse, Print, and Li-ion Battery for multiple uses.

Packing Size: 560×460×470mm