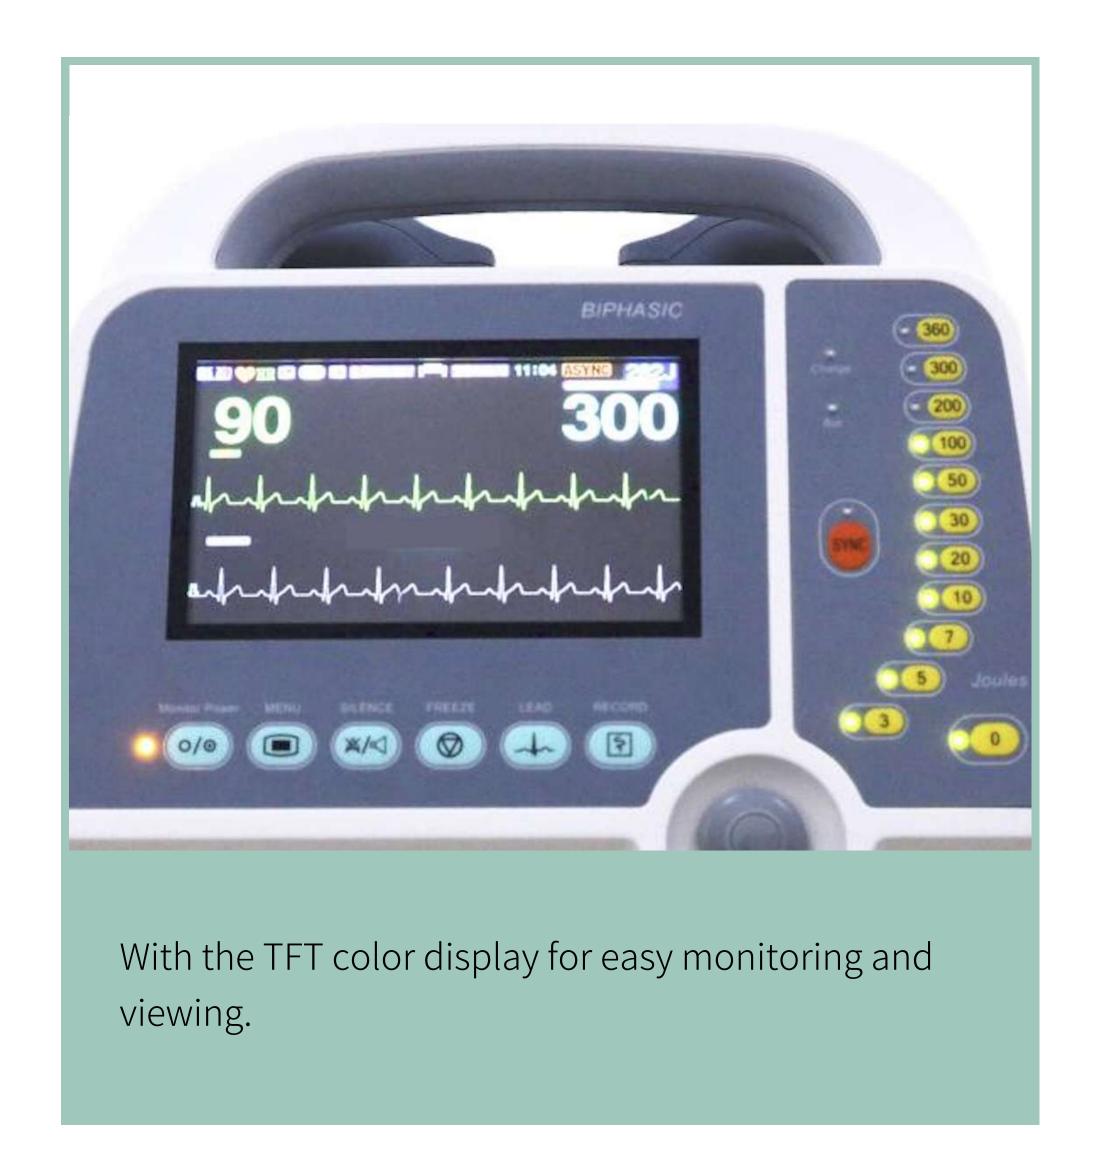

| TECHNICAL PARAMETER            |                                                                                                                                                                                                                                                                 |
|--------------------------------|-----------------------------------------------------------------------------------------------------------------------------------------------------------------------------------------------------------------------------------------------------------------|
| Standard                       | Li-ion battery, Built-in Recorder, Defibrillation discharge trigger recording, Input circuit                                                                                                                                                                    |
| TFT color display              | Screen Size: 7 inches (17.7cm) diagonally                                                                                                                                                                                                                       |
| ECG                            | a) 3-lead ECG cable, or 5-lead ECG cable, paddles.<br>b) Displayed on monitor, paddles, I, II, III, AVR, AVL, AVF, V.                                                                                                                                           |
| NIBP                           | Method: automatic oscillation Working mode: manual/automatic                                                                                                                                                                                                    |
| TEMP                           | Measurement range: 20-45°C                                                                                                                                                                                                                                      |
| SpO2                           | Display: SpO2 value, pulse histogram, waveform, pulse                                                                                                                                                                                                           |
| Pulse                          | Pulse range: 0~300bpm Pulse accuracy: ±2bpm                                                                                                                                                                                                                     |
| Defibrillator:Biphasic/ Manual | External Synchronous/Asynchronous Defibrillation. 1.Charge Time: Less than 10 seconds to 360 Joules 2.Energy Selection: Selectable at 0, 3, 5, 7, 10, 20, 30, 50, 100, 200, 300, 360 joules 3.Standard Adult/Pediatric Paddles: Reusable external adult paddles |
| AED Optional                   | Adult Mode:150J/150J/200J 120J/120J/150J<br>Children Mode:50J/50J/75J 30J/30J/50J                                                                                                                                                                               |
| Standard:                      | Biphasic defibrillation/ECG/NIBP/TEMP/Spo2/Pulse/Print/Li-ion Battery                                                                                                                                                                                           |