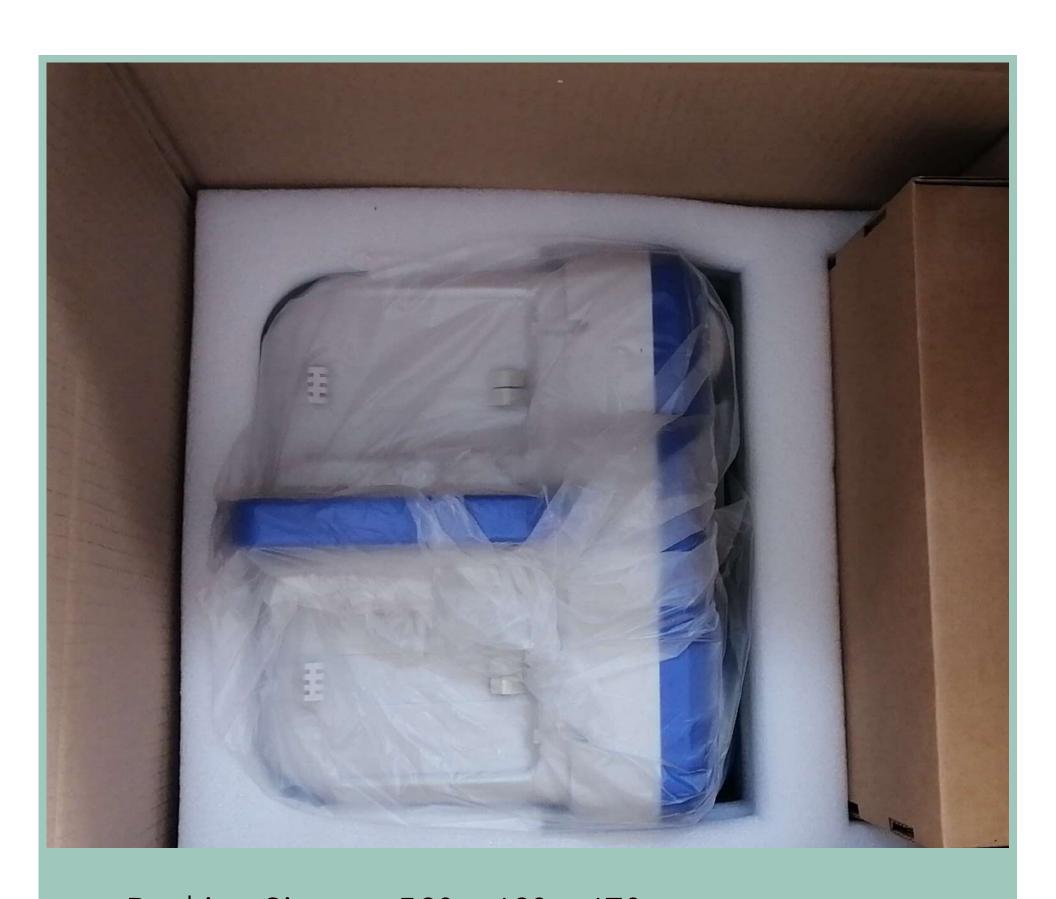

With the most complete functions is the best seller on medwish.com.It is equipped with Biphasic defibrillation, ECG, NIBP, TEMP, Spo2, Pulse, Print, and Li-ion Battery for multiple uses.

Packing Size: 560×460×470mm

Net Weight: 8.3Kg
Gross Weight: 15.3Kg

Packing: Packed individually in a carton