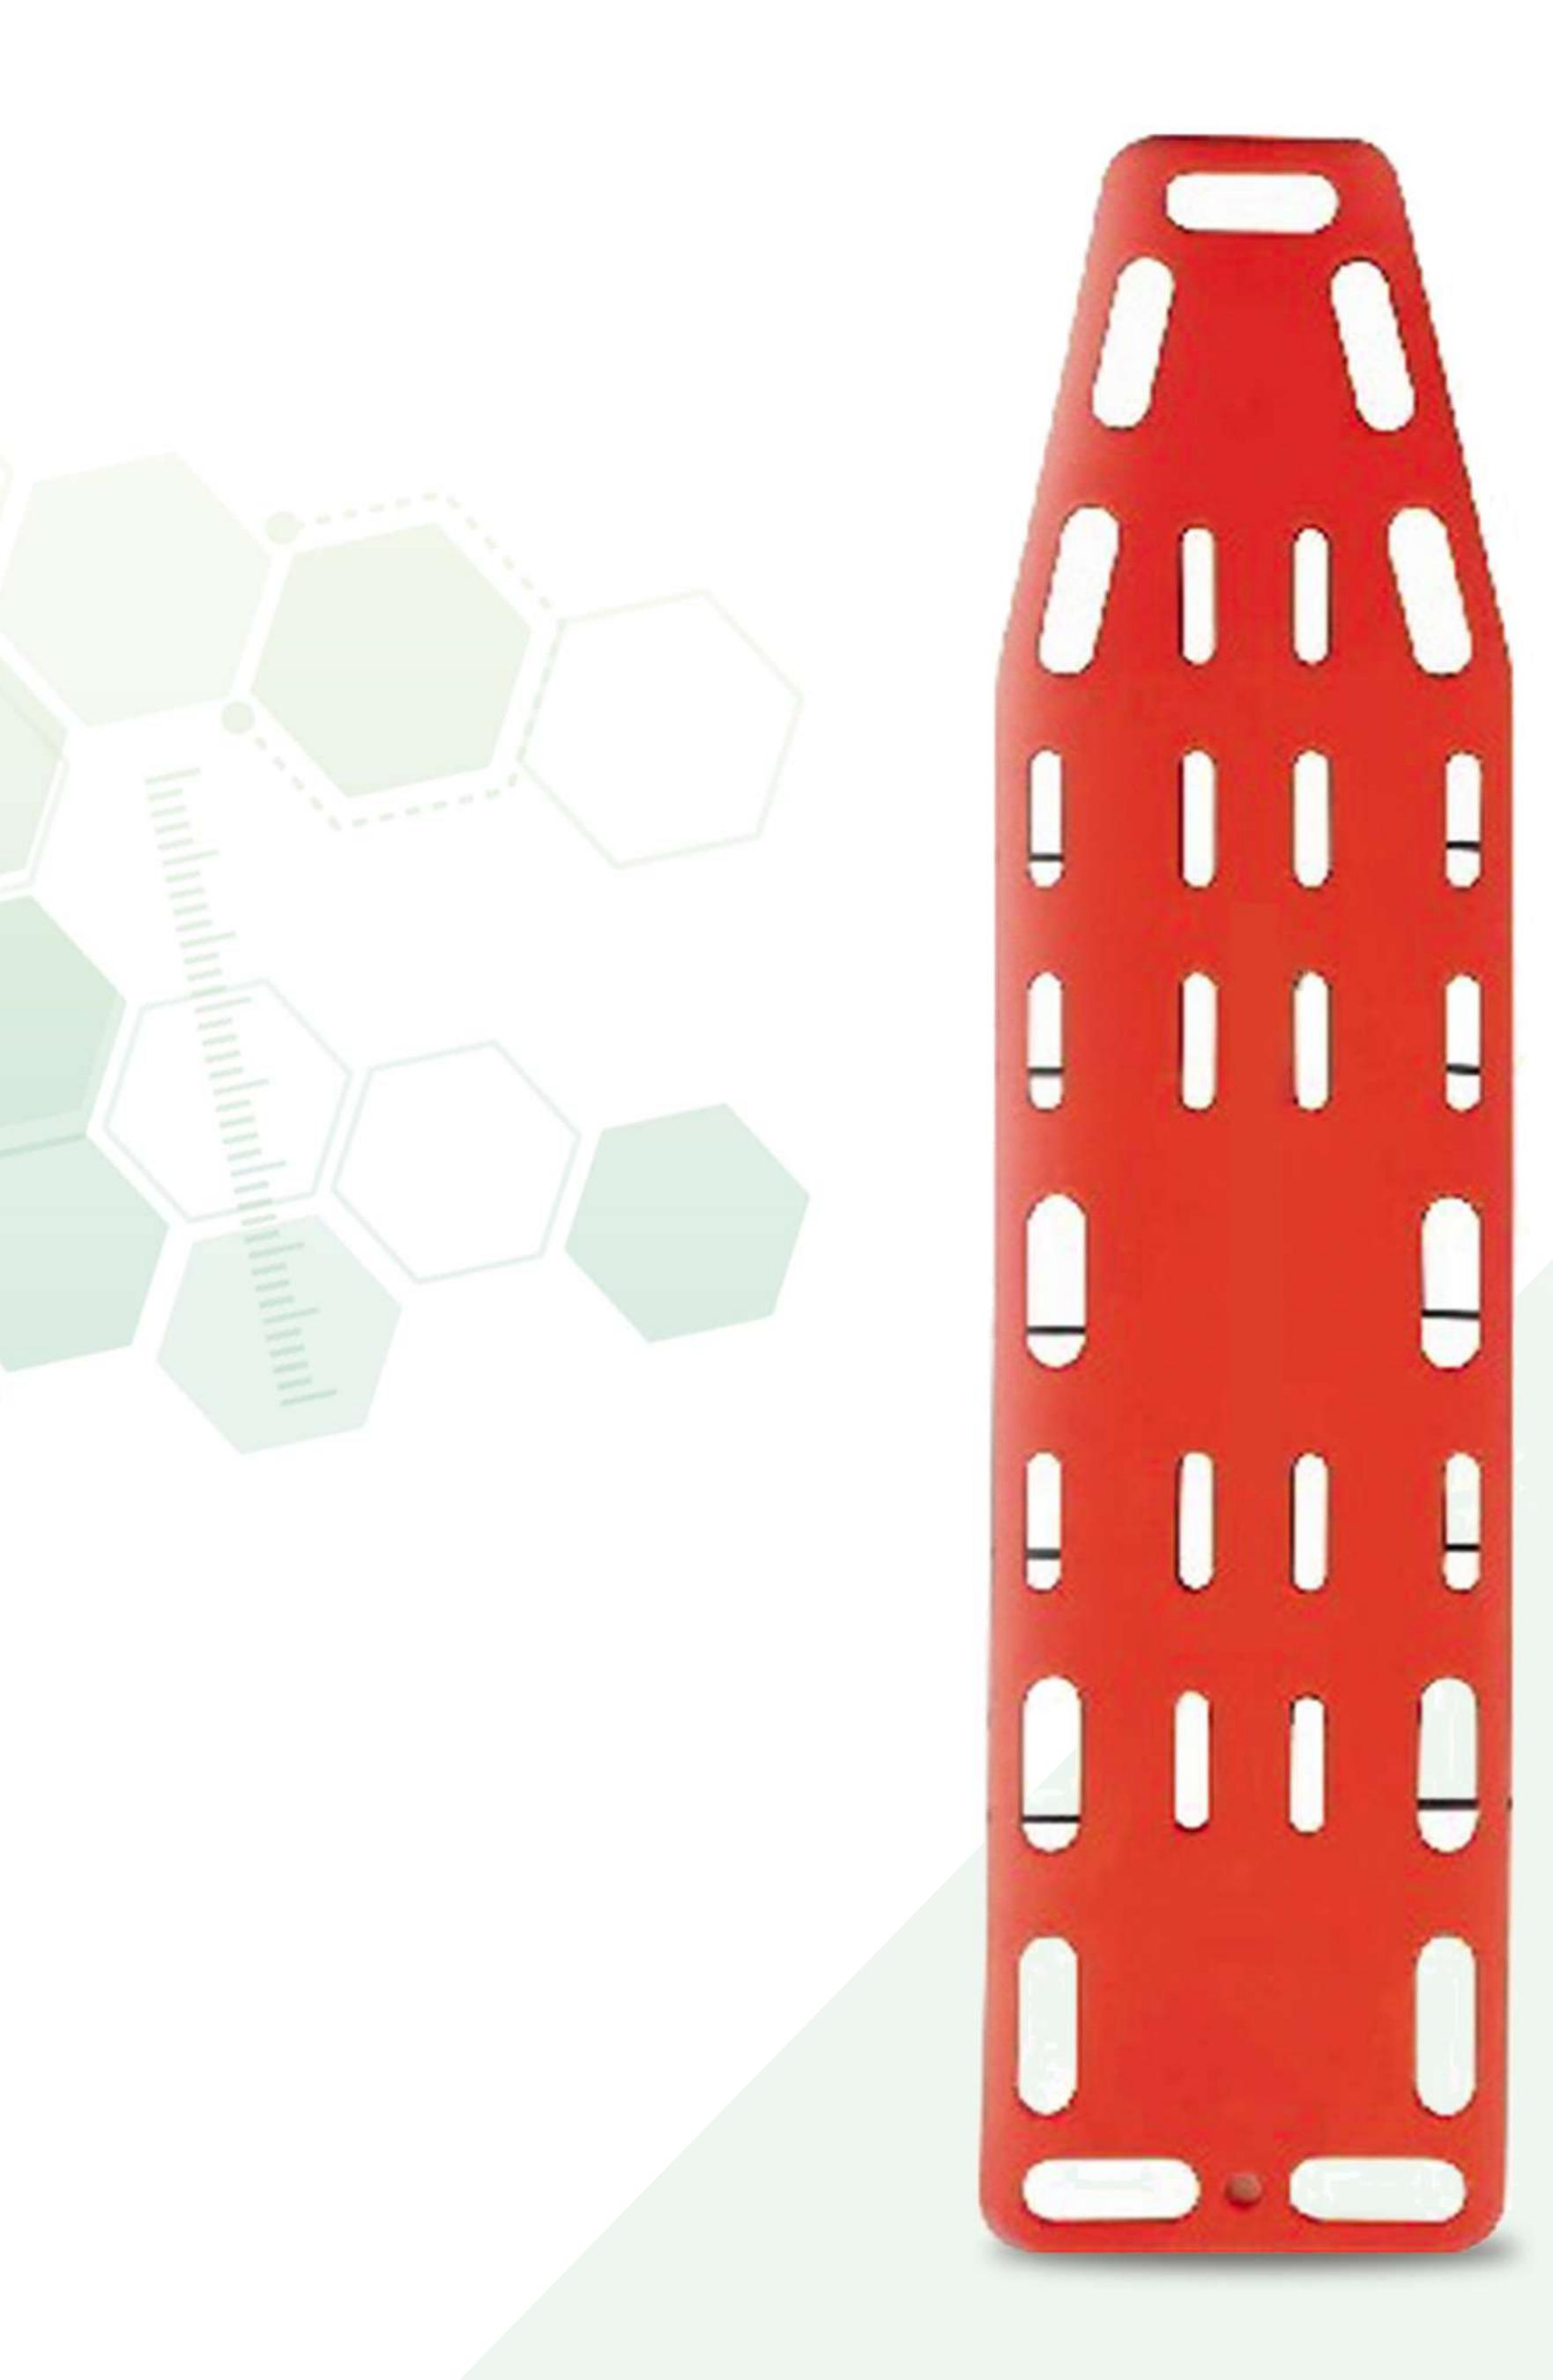

## AG-2B7D

Spine Board

Global B2B Marketplace Focused On The Supply And Procurement Of Medical Equipment And Devices

w w w . m e d w i s h . c o m

This Spine Board With Safe Belts Is Made Of PE Material With No Discharge Contaminator, And Firmness To Wear.

This Plastic Spine Board Provided By Our Company Also Can Be Used As A Fioatable Device.

The Structure Is Allowed X-Rays Because Of Its Completely Translucent.

It Is Compatible With Most Head Immobilization Devices And Strap Mechanisms.

It Is Mainly Used For Hospitals, Sports, Ambulance And Outdoors To Carry Patients And Wounded Person.