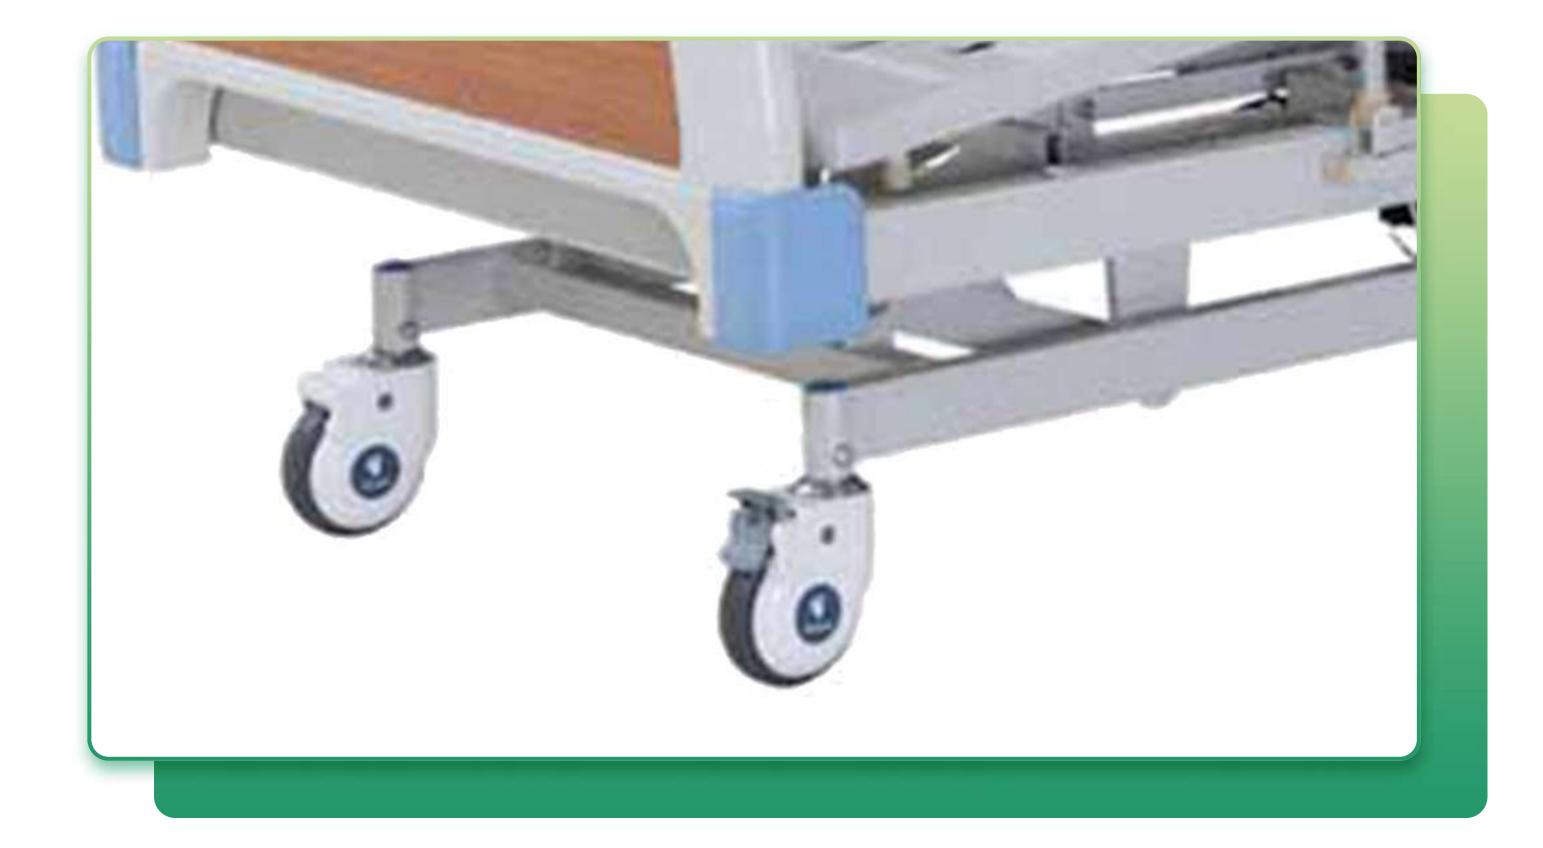

12) Four Silent Wheels With Cross Brakes, Φ125mm

13) Motor: Linak From Danmark With Battery

14) With One Ss Height Adjustable I.V Pole, With Drainage Hook

6) Detachable ABS Headboard/Footboard, With Plastic Patient Name Card