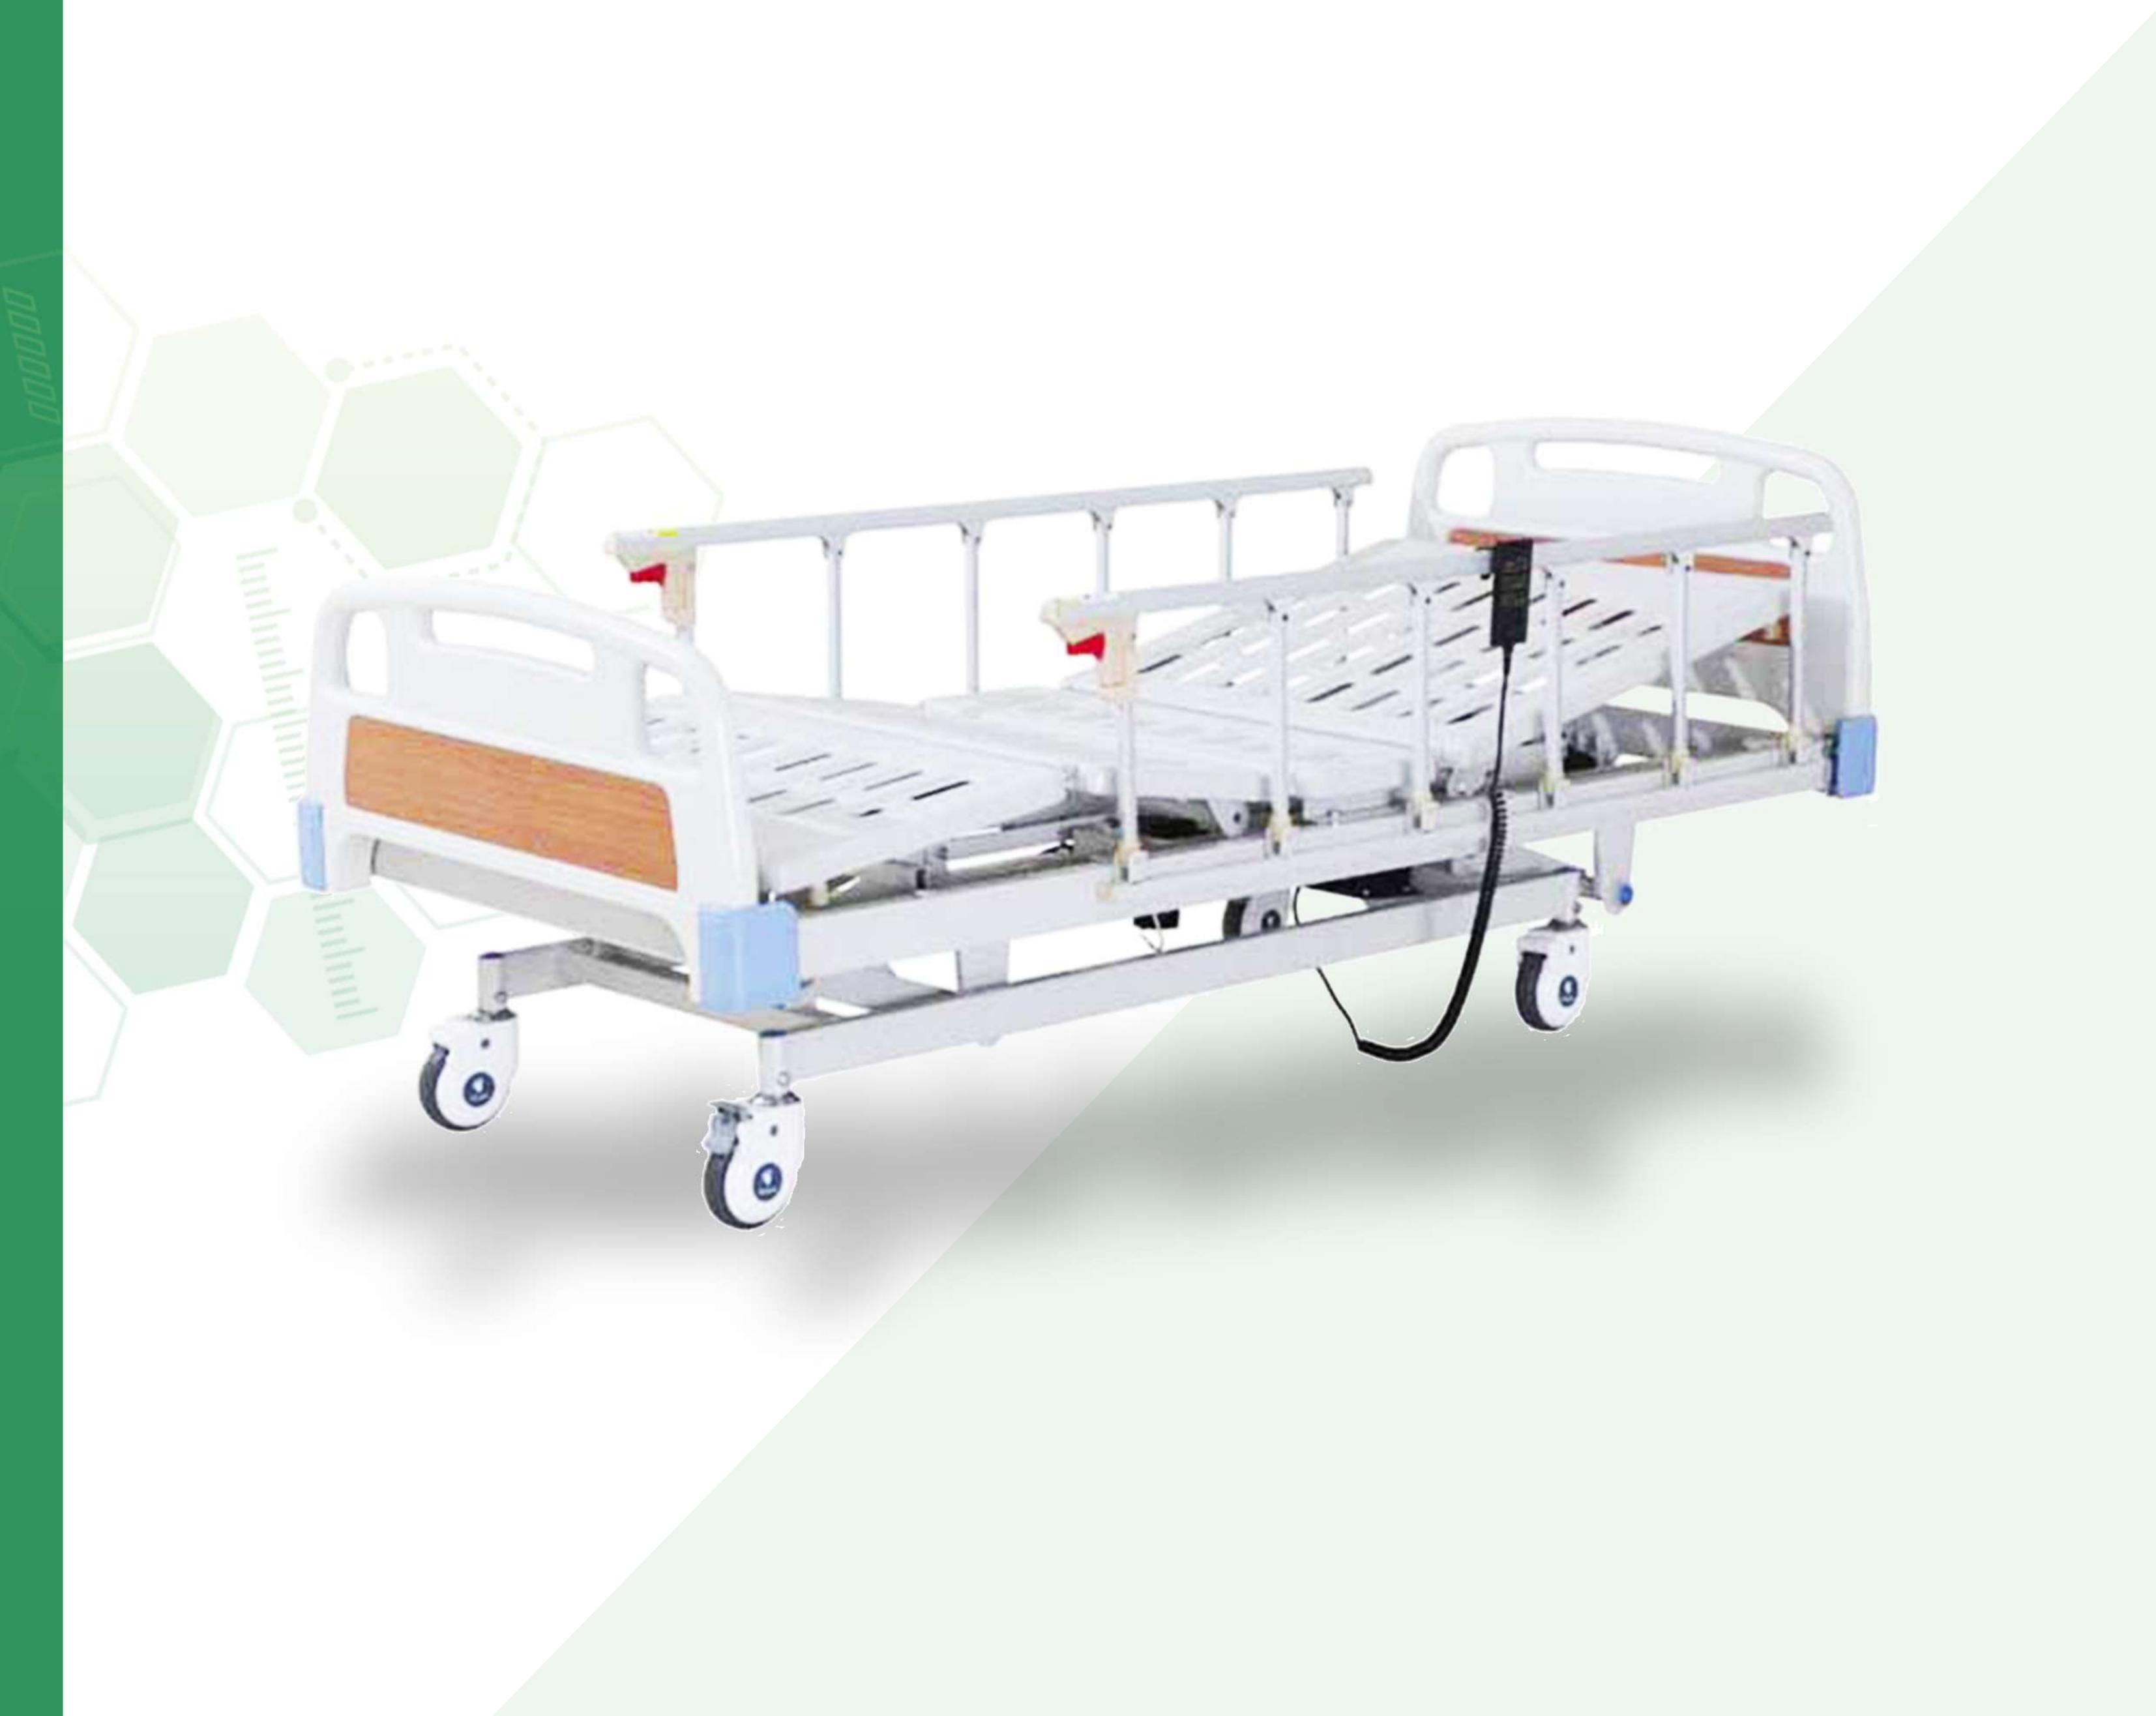

# AG-BN104

## **3–Function Electric Hospital Bed**

### TECHNICAL DATA

1) Backrest Max Upward Angle: 75°

2) Footrest Max Upward Angle: 40°

3) Height Adjustment: 500–750mm

4) Overallsize (L\*W\*H): 2000\*970\*(500–750) Mm

5) Durable Frame: Made Of Cold–Rolled Steel Plate, Treated By Electro–Coating And Powder–Coating

### 8) 6–Rank Al–Alloy Handrails

9) Quiet And Robust Electric Actuators Provide Reliable Operation

- 10) Remote Handset Control Of All Electrically Operated Functions And Movements
- 11) Fully Tested Sturdy Contruction Capable Of Taking A Maximum User Weight Of Up To 200kg

12) Four Silent Wheels With Cross Brakes, Φ125mm

13) Motor: Linak From Danmark With Battery

14) With One Ss Height Adjustable I.V Pole, With Drainage Hook

6) Detachable ABS Headboard/Footboard, With Plastic Patient Name Card

#### 7) 4–Part Steel Bedboards

15) With 80mm Thickness Foam Mattress

16) Color: Blue Or Wooden Color As Photo Show

Website:www.medwish.com ADD:Aoyang International Building,Zhangjiagang,-Jiangsu,215600,China Tel: 0086 138 1298 8917 Fax: 0086-512-58170725