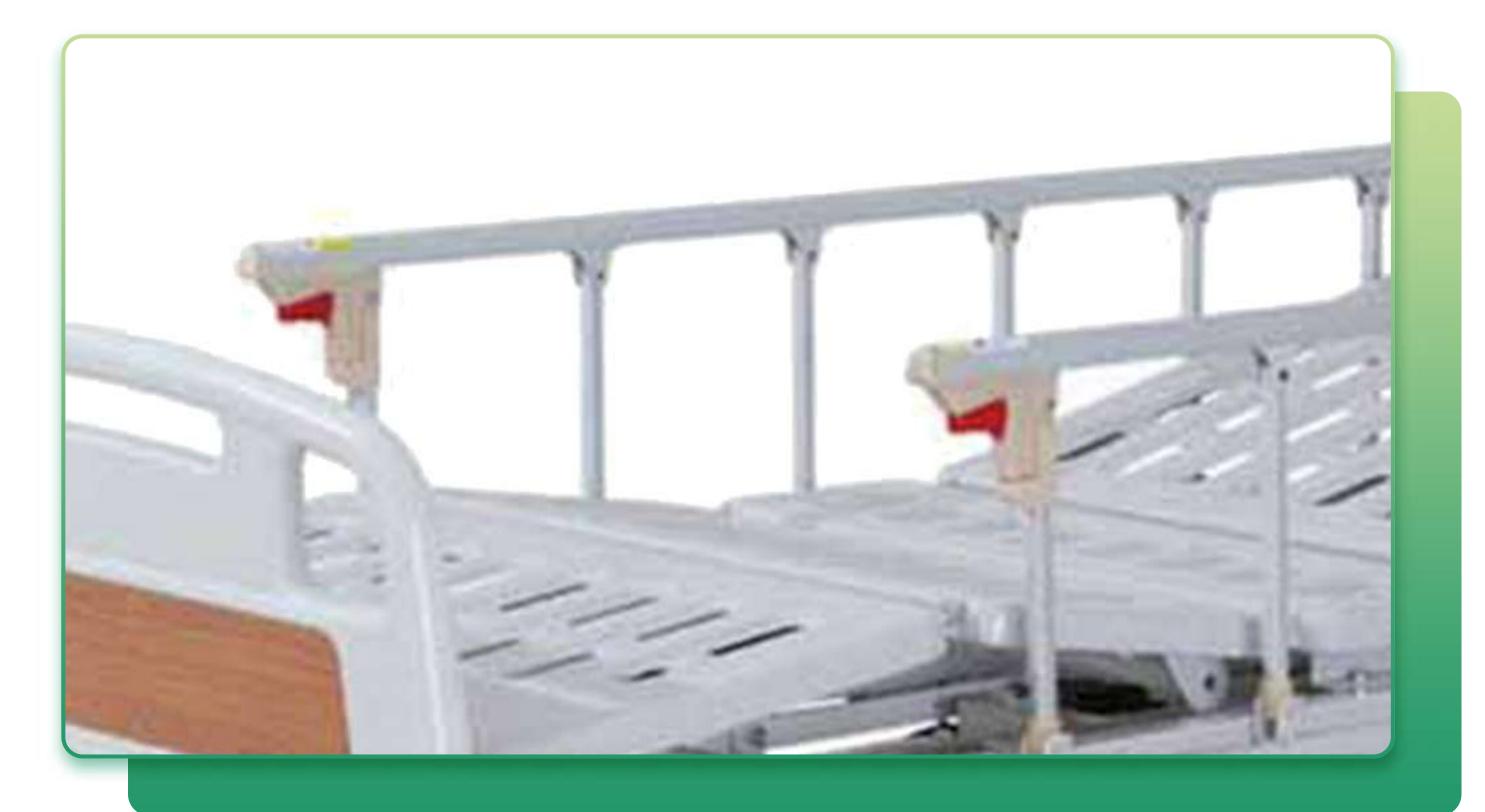

### 8) 6–Rank Al–Alloy Handrails

9) Quiet And Robust Electric Actuators Provide Reliable Operation

- 10) Remote Handset Control Of All Electrically Operated Functions And Movements
- 11) Fully Tested Sturdy Contruction Capable Of Taking A Maximum User Weight Of Up To 200kg