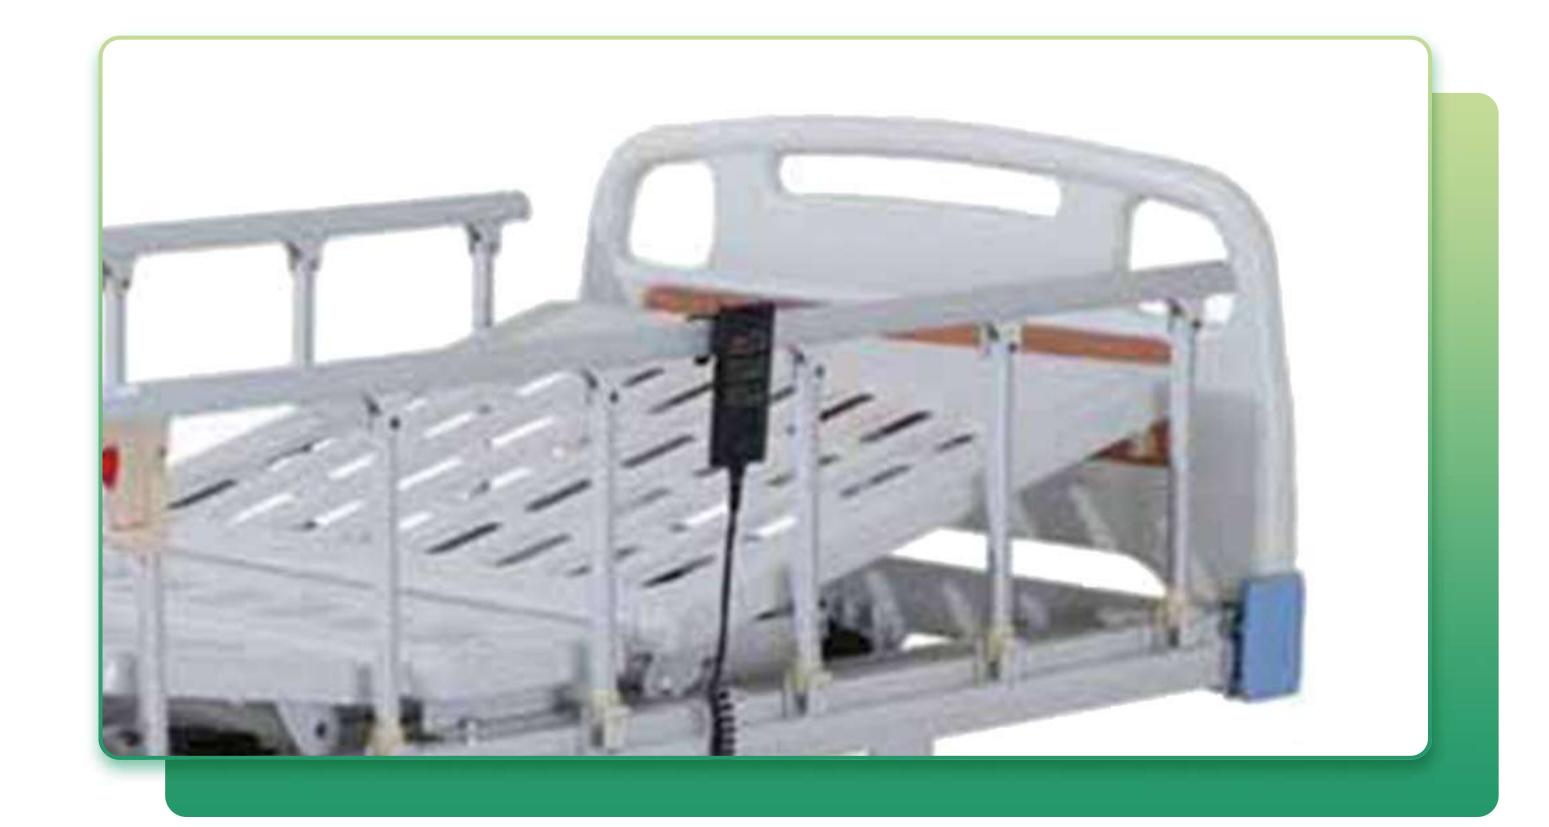

### 8) 6–Rank Al–Alloy Handrails

9) Quiet And Robust Electric Actuators Provide Reliable Operation

- 10) Remote Handset Control Of All Electrically Operated Functions And Movements
- 11) Fully Tested Sturdy Contruction Capable Of Taking A Maximum User Weight Of Up To 200kg

12) Four Silent Wheels With Cross Brakes, Φ125mm

13) Motor: Linak From Danmark With Battery

14) With One Ss Height Adjustable I.V Pole, With Drainage Hook

6) Detachable ABS Headboard/Footboard, With Plastic Patient Name Card